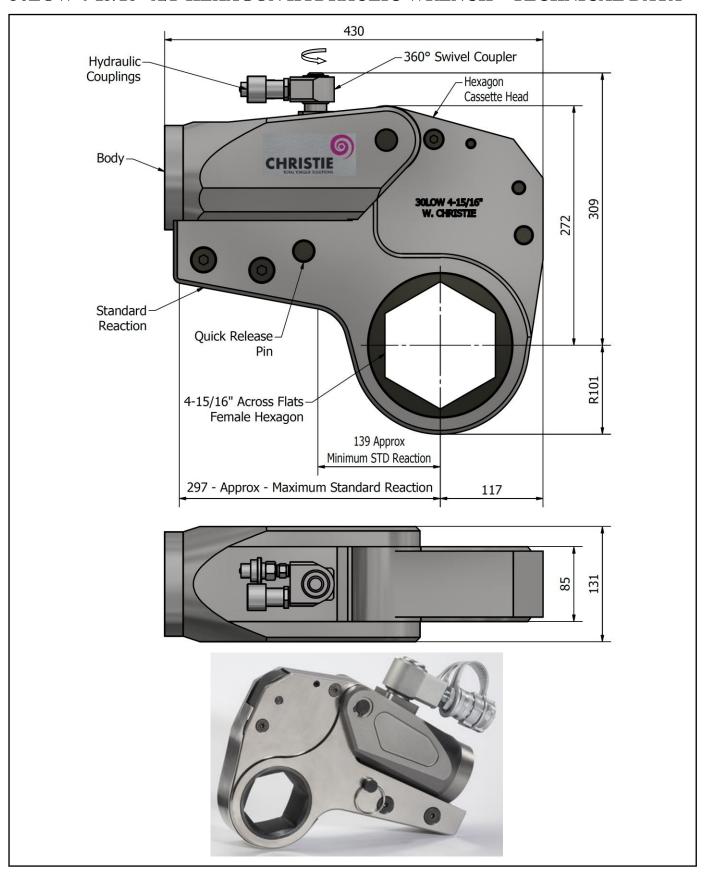

## **DESCRIPTION**

The 30LOW Hydraulic Torque Wrench is a direct fitting hydraulic driven power tool designed to accurately apply torque to tighten and remove threaded fasteners.

The wrench has an open hexagon designed to fit directly onto the nut or bolt head. This tooling is ideal for use on applications with limited overhead access or with fasteners having excessive thread protrusion.

The wrench incorporates a swivel coupler that can be rotated through a full 360° allowing hoses to be conveniently directed away from obstructions.

Torque is controlled by regulating the hydraulic pressure via a separate hydraulic power pack. Corresponding pressure settings and torques are determined using the graph provided.

The hexagon cassette head is quickly detachable from the body to allow different size hexagon cassettes to be fitted.

The LOW wrench must always be operated with the following:-

- Double Acting Hydraulic Power Pack capable of 10,000 psi (690 bar) with low pressure return
- Hydraulic Mineral Oil (None Synthetic, Grade 32 or equivalent)
- Hydraulic Hoses (Working Pressure 10,000 psi, 6mm Bore)

## **SPECIFICATION**

Hexagon Size: 4-15/16" (Female)

Total Weight (Including Reaction): <40Kg (88.18 lbs)

Torque Accuracy: +/- 3%

Minimum Output Torque: 3,500 Nm (2,581 lbf.ft)
Maximum Output Torque: 41,000 Nm (30,240 lbf.ft)
Maximum Working Pressure: 690 bar (10,000 psi)
Maximum Return Pressure: 50 bar (725 psi)

Swivel Coupler Port Size: 1/4" NPT