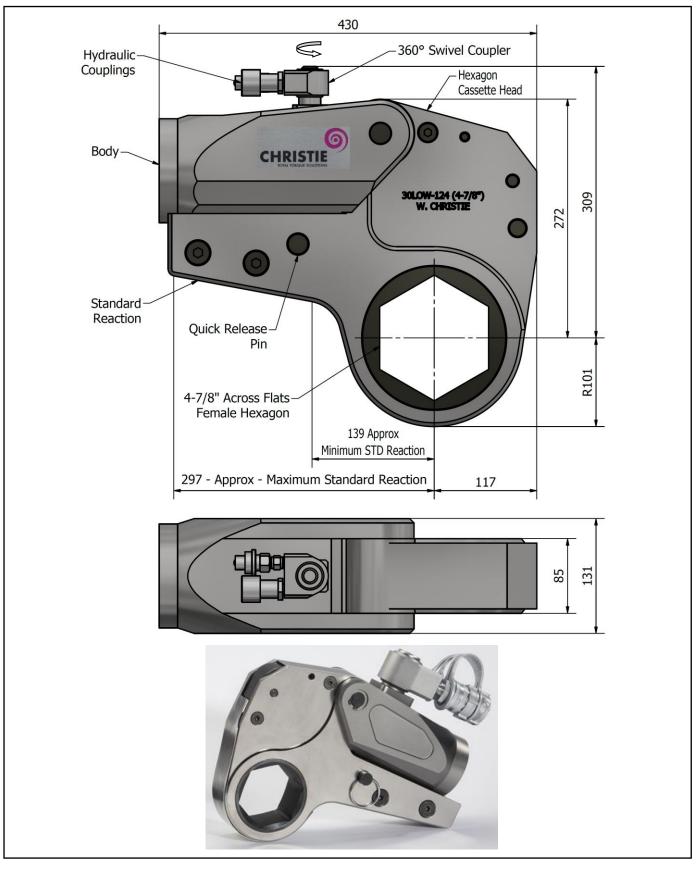

### **DESCRIPTION**

The 30LOW Hydraulic Torque Wrench is a direct fitting hydraulic driven power tool designed to accurately apply torque to tighten and remove threaded fasteners.

The wrench has an open hexagon designed to fit directly onto the nut or bolt head. This tooling is ideal for use on applications with limited overhead access or with fasteners having excessive thread protrusion.

The wrench incorporates a swivel coupler that can be rotated through a full 360° allowing hoses to be conveniently directed away from obstructions.

Torque is controlled by regulating the hydraulic pressure via a separate hydraulic power pack. Corresponding pressure settings and torques are determined using the graph provided.

The hexagon cassette head is quickly detachable from the body to allow different size hexagon cassettes to be fitted.

The LOW wrench must always be operated with the following:-

- Double Acting Hydraulic Power Pack capable of 10,000 psi (690 bar) with low pressure return
- Hydraulic Mineral Oil (None Synthetic, Grade 32 or equivalent)
- Hydraulic Hoses (Working Pressure 10,000 psi, 6mm Bore)

#### **SPECIFICATION**

Hexagon Size: Torque Accuracy: Minimum Output Torque: Maximum Output Torque: Maximum Working Pressure: Maximum Return Pressure: Total Weight (Including Reaction): <40Kg (88.18 lbs) Swivel Coupler Port Size:

4-7/8" (Female) +/- 3% 3,500 Nm (2,581 lbf.ft) 41,000 Nm (30,240 lbf.ft) 690 bar (10,000 psi) 50 bar (725 psi) 1/4" NPT