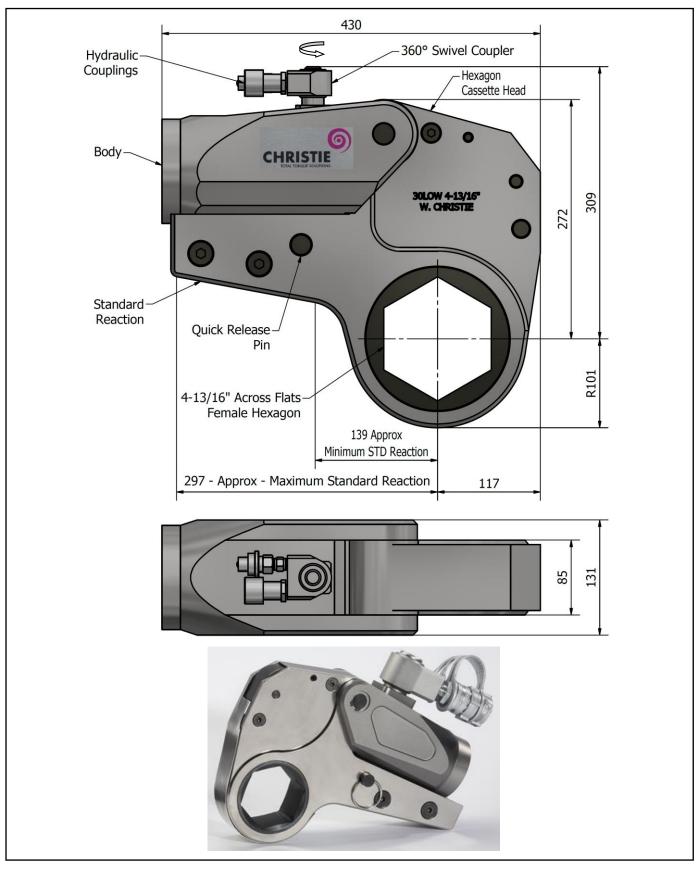

### **DESCRIPTION**

The 30LOW Hydraulic Torque Wrench is a direct fitting hydraulic driven power tool designed to accurately apply torque to tighten and remove threaded fasteners.

The wrench has an open hexagon designed to fit directly onto the nut or bolt head. This tooling is ideal for use on applications with limited overhead access or with fasteners having excessive thread protrusion.

The wrench incorporates a swivel coupler that can be rotated through a full 360° allowing hoses to be conveniently directed away from obstructions.

Torque is controlled by regulating the hydraulic pressure via a separate hydraulic power pack. Corresponding pressure settings and torques are determined using the graph provided.

The hexagon cassette head is quickly detachable from the body to allow different size hexagon cassettes to be fitted.

The LOW wrench must always be operated with the following:-

- Double Acting Hydraulic Power Pack capable of 10,000 psi (690 bar) with low pressure return
- Hydraulic Mineral Oil (None Synthetic, Grade 32 or equivalent)
- Hydraulic Hoses (Working Pressure 10,000 psi, 6mm Bore) •

#### **SPECIFICATION**

Hexagon Size: Torque Accuracy: Minimum Output Torque: Maximum Output Torque: Maximum Working Pressure: Maximum Return Pressure: Total Weight (Including Reaction): <40Kg (88.18 lbs) Swivel Coupler Port Size:

4-13/16" (Female) +/- 3% 3,500 Nm (2,581 lbf.ft) 41,000 Nm (30,240 lbf.ft) 690 bar (10,000 psi) 50 bar (725 psi) 1/4" NPT