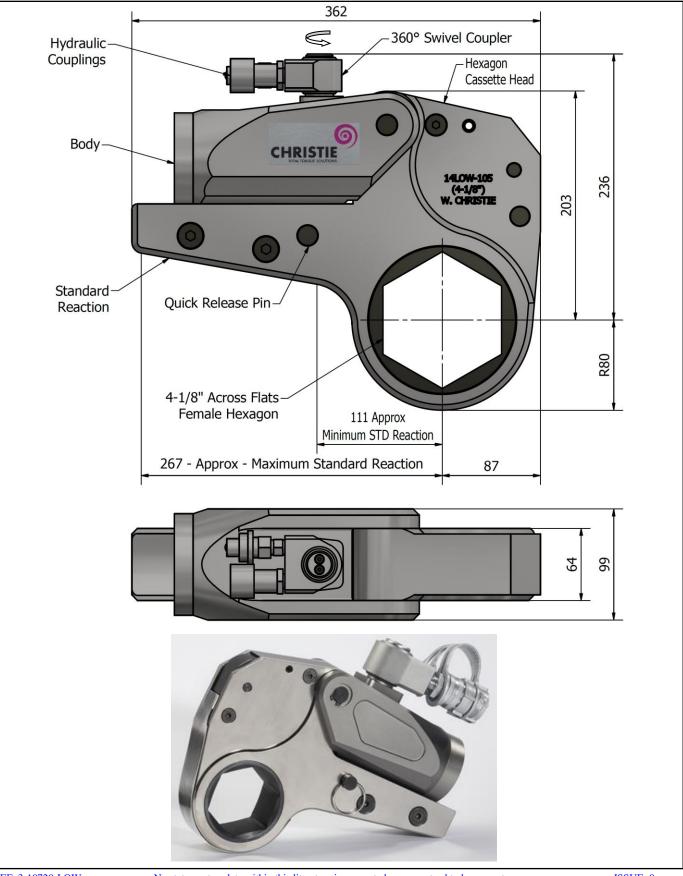

### **DESCRIPTION**

The 14LOW Hydraulic Torque Wrench is a direct fitting hydraulic driven power tool designed to accurately apply torque to tighten and remove threaded fasteners.

The wrench has an open hexagon designed to fit directly onto the nut or bolt head. This tooling is ideal for use on applications with limited overhead access or with fasteners having excessive thread protrusion.

The wrench incorporates a swivel coupler that can be rotated through a full 360° allowing hoses to be conveniently directed away from obstructions.

Torque is controlled by regulating the hydraulic pressure via a separate hydraulic power pack. Corresponding pressure settings and torques are determined using the graph provided.

The hexagon cassette head is quickly detachable from the body to allow different size hexagon cassettes to be fitted.

The LOW wrench must always be operated with the following:-

- Double Acting Hydraulic Power Pack capable of 10,000 psi (690 bar) with low pressure return
- Hydraulic Mineral Oil (None Synthetic, Grade 32 or equivalent)
- Hydraulic Hoses (Working Pressure 10,000 psi, 6mm Bore)

#### **SPECIFICATION**

| Hexagon Size:                      | 4-1/8" (Female)           |
|------------------------------------|---------------------------|
| Torque Accuracy:                   | +/- 3%                    |
| Minimum Output Torque:             | 1,852 Nm (1,366 lbf.ft)   |
| Maximum Output Torque:             | 17,200 Nm (12,686 lbf.ft) |
| Maximum Working Pressure:          | 690 bar (10,000 psi)      |
| Maximum Return Pressure:           | 50 bar (725 psi)          |
| Total Weight (Including Reaction): | <18Kg (39.68 lbs)         |
| Swivel Coupler Port Size:          | 1/4" NPT                  |
|                                    |                           |