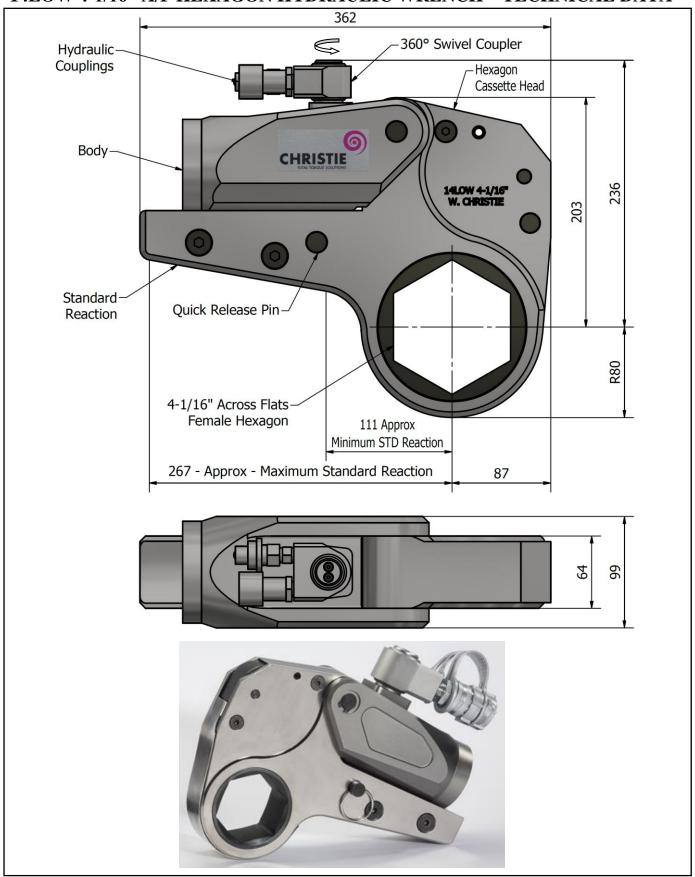

## **DESCRIPTION**

The 14LOW Hydraulic Torque Wrench is a direct fitting hydraulic driven power tool designed to accurately apply torque to tighten and remove threaded fasteners.

The wrench has an open hexagon designed to fit directly onto the nut or bolt head. This tooling is ideal for use on applications with limited overhead access or with fasteners having excessive thread protrusion.

The wrench incorporates a swivel coupler that can be rotated through a full 360° allowing hoses to be conveniently directed away from obstructions.

Torque is controlled by regulating the hydraulic pressure via a separate hydraulic power pack. Corresponding pressure settings and torques are determined using the graph provided.

The hexagon cassette head is quickly detachable from the body to allow different size hexagon cassettes to be fitted.

The LOW wrench must always be operated with the following:-

- Double Acting Hydraulic Power Pack capable of 10,000 psi (690 bar) with low pressure return
- Hydraulic Mineral Oil (None Synthetic, Grade 32 or equivalent)
- Hydraulic Hoses (Working Pressure 10,000 psi, 6mm Bore)

## **SPECIFICATION**

Hexagon Size: 4-1/16" (Female)

Torque Accuracy: +/- 3%

Minimum Output Torque: 1,852 Nm (1,366 lbf.ft)

Maximum Output Torque: 17,200 Nm (12,686 lbf.ft)

Maximum Working Pressure: 690 bar (10,000 psi)

Maximum Return Pressure: 50 bar (725 psi)

Total Weight (Including Reaction): <18Kg (39.68 lbs)

Swivel Coupler Port Size: 1/4" NPT