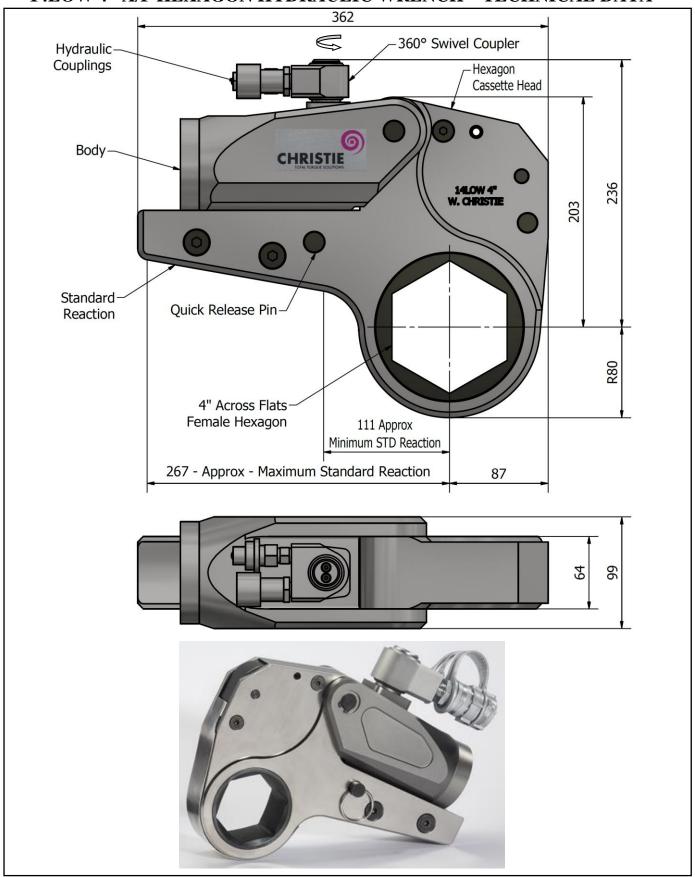

## **DESCRIPTION**

The 14LOW Hydraulic Torque Wrench is a direct fitting hydraulic driven power tool designed to accurately apply torque to tighten and remove threaded fasteners.

The wrench has an open hexagon designed to fit directly onto the nut or bolt head. This tooling is ideal for use on applications with limited overhead access or with fasteners having excessive thread protrusion.

The wrench incorporates a swivel coupler that can be rotated through a full 360° allowing hoses to be conveniently directed away from obstructions.

Torque is controlled by regulating the hydraulic pressure via a separate hydraulic power pack. Corresponding pressure settings and torques are determined using the graph provided.

The hexagon cassette head is quickly detachable from the body to allow different size hexagon cassettes to be fitted.

The LOW wrench must always be operated with the following:-

- Double Acting Hydraulic Power Pack capable of 10,000 psi (690 bar) with low pressure return
- Hydraulic Mineral Oil (None Synthetic, Grade 32 or equivalent)
- Hydraulic Hoses (Working Pressure 10,000 psi, 6mm Bore)

## **SPECIFICATION**

Hexagon Size: 4" (Female)
Torque Accuracy: +/- 3%

Minimum Output Torque: 1,852 Nm (1,366 lbf.ft)

Maximum Output Torque: 17,200 Nm (12,686 lbf.ft)

Maximum Working Pressure: 690 bar (10,000 psi)