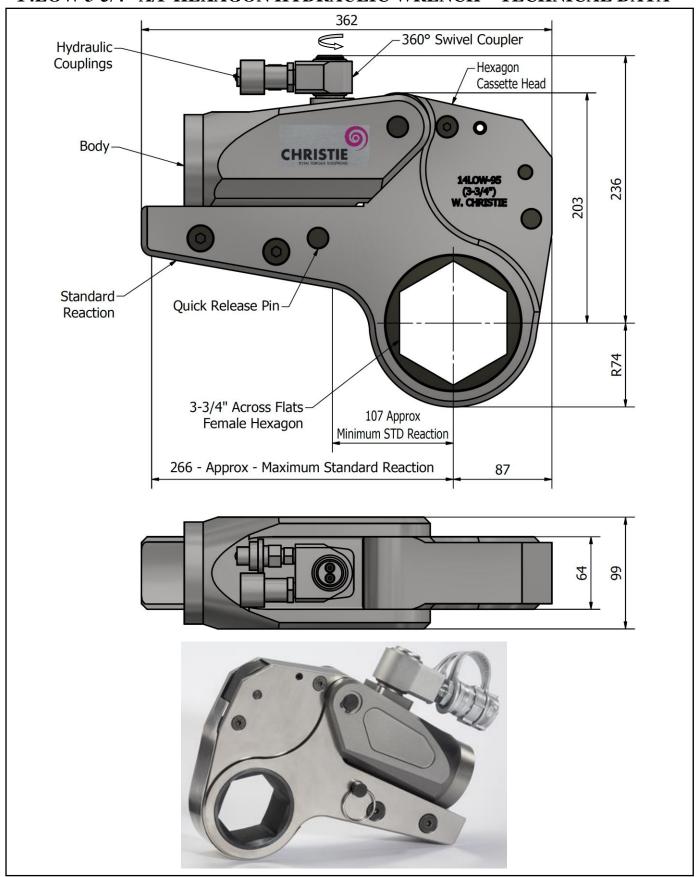

## **DESCRIPTION**

The 14LOW Hydraulic Torque Wrench is a direct fitting hydraulic driven power tool designed to accurately apply torque to tighten and remove threaded fasteners.

The wrench has an open hexagon designed to fit directly onto the nut or bolt head. This tooling is ideal for use on applications with limited overhead access or with fasteners having excessive thread protrusion.

The wrench incorporates a swivel coupler that can be rotated through a full 360° allowing hoses to be conveniently directed away from obstructions.

Torque is controlled by regulating the hydraulic pressure via a separate hydraulic power pack. Corresponding pressure settings and torques are determined using the graph provided.

The hexagon cassette head is quickly detachable from the body to allow different size hexagon cassettes to be fitted.

The LOW wrench must always be operated with the following:-

- Double Acting Hydraulic Power Pack capable of 10,000 psi (690 bar) with low pressure return
- Hydraulic Mineral Oil (None Synthetic, Grade 32 or equivalent)
- Hydraulic Hoses (Working Pressure 10,000 psi, 6mm Bore)

### **SPECIFICATION**

Hexagon Size: 3-3/4" (Female)

Torque Accuracy: +/- 3%

Minimum Output Torque: 1,852 Nm (1,366 lbf.ft)

Maximum Output Torque: 17,200 Nm (12,686 lbf.ft)

Maximum Working Pressure: 690 bar (10,000 psi)