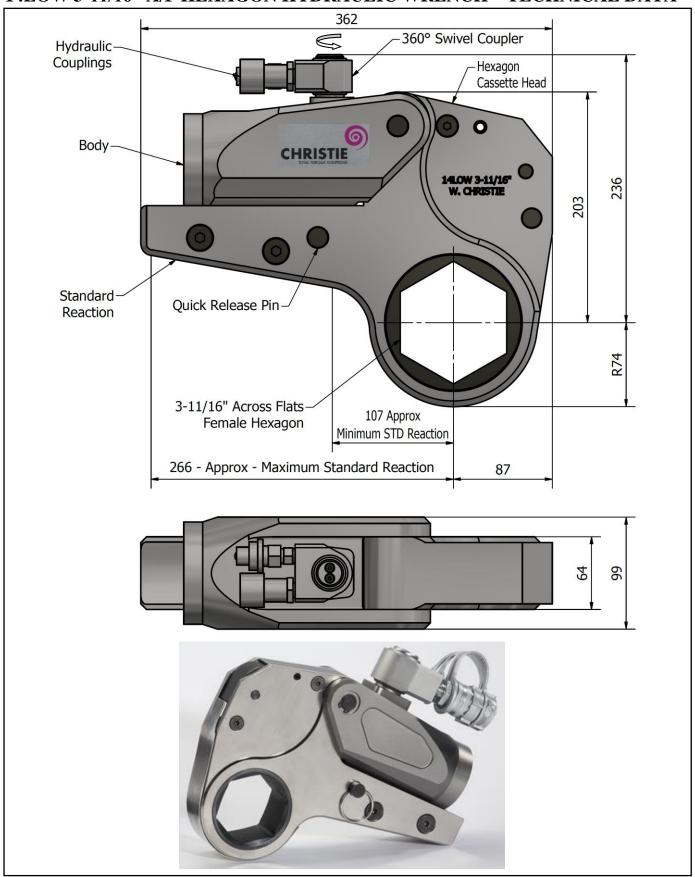

## **DESCRIPTION**

The 14LOW Hydraulic Torque Wrench is a direct fitting hydraulic driven power tool designed to accurately apply torque to tighten and remove threaded fasteners.

The wrench has an open hexagon designed to fit directly onto the nut or bolt head. This tooling is ideal for use on applications with limited overhead access or with fasteners having excessive thread protrusion.

The wrench incorporates a swivel coupler that can be rotated through a full 360° allowing hoses to be conveniently directed away from obstructions.

Torque is controlled by regulating the hydraulic pressure via a separate hydraulic power pack. Corresponding pressure settings and torques are determined using the graph provided.

The hexagon cassette head is quickly detachable from the body to allow different size hexagon cassettes to be fitted.

The LOW wrench must always be operated with the following:-

- Double Acting Hydraulic Power Pack capable of 10,000 psi (690 bar) with low pressure return
- Hydraulic Mineral Oil (None Synthetic, Grade 32 or equivalent)
- Hydraulic Hoses (Working Pressure 10,000 psi, 6mm Bore)

#### **SPECIFICATION**

Hexagon Size: 3-11/16" (Female)

Torque Accuracy: +/- 3%

Minimum Output Torque: 1,852 Nm (1,366 lbf.ft)

Maximum Output Torque: 17,200 Nm (12,686 lbf.ft)

Maximum Working Pressure: 690 bar (10,000 psi)

Maximum Return Pressure: 50 bar (725 psi)

Total Weight (Including Reaction): <18Kg (39.68 lbs)

Swivel Coupler Port Size: 1/4" NPT