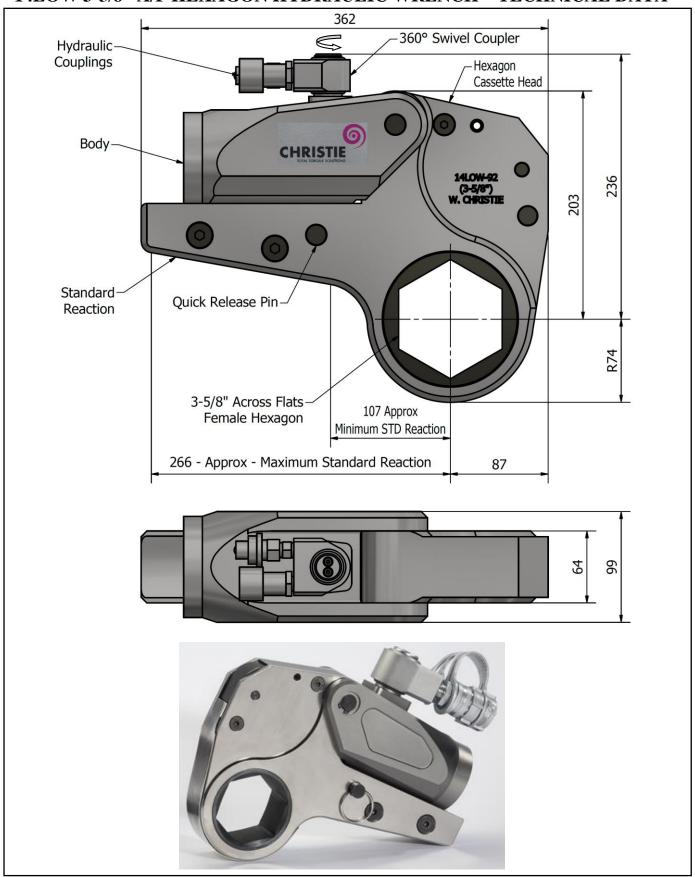

## **DESCRIPTION**

The 14LOW Hydraulic Torque Wrench is a direct fitting hydraulic driven power tool designed to accurately apply torque to tighten and remove threaded fasteners.

The wrench has an open hexagon designed to fit directly onto the nut or bolt head. This tooling is ideal for use on applications with limited overhead access or with fasteners having excessive thread protrusion.

The wrench incorporates a swivel coupler that can be rotated through a full 360° allowing hoses to be conveniently directed away from obstructions.

Torque is controlled by regulating the hydraulic pressure via a separate hydraulic power pack. Corresponding pressure settings and torques are determined using the graph provided.

The hexagon cassette head is quickly detachable from the body to allow different size hexagon cassettes to be fitted.

The LOW wrench must always be operated with the following:-

- Double Acting Hydraulic Power Pack capable of 10,000 psi (690 bar) with low pressure return
- Hydraulic Mineral Oil (None Synthetic, Grade 32 or equivalent)
- Hydraulic Hoses (Working Pressure 10,000 psi, 6mm Bore)

### **SPECIFICATION**

Hexagon Size: 3-5/8" (Female)

Torque Accuracy: +/- 3%

Minimum Output Torque: 1,852 Nm (1,366 lbf.ft)

Maximum Output Torque: 17,200 Nm (12,686 lbf.ft)

Maximum Working Pressure: 690 bar (10,000 psi)

Maximum Return Pressure: 50 bar (725 psi)

Total Weight (Including Reaction): <18Kg (39.68 lbs)

Swivel Coupler Port Size: 1/4" NPT