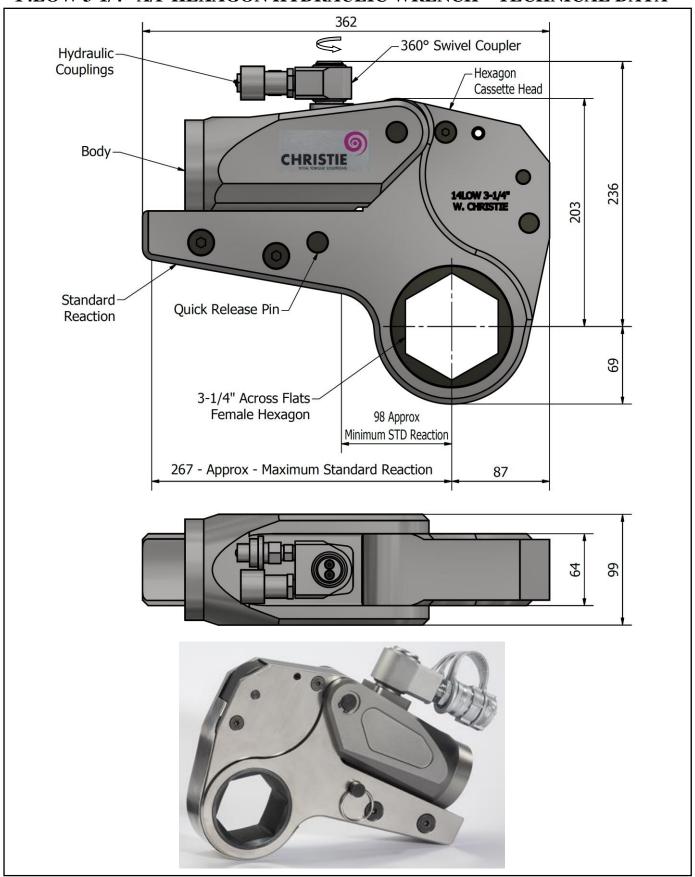

## **DESCRIPTION**

The 14LOW Hydraulic Torque Wrench is a direct fitting hydraulic driven power tool designed to accurately apply torque to tighten and remove threaded fasteners.

The wrench has an open hexagon designed to fit directly onto the nut or bolt head. This tooling is ideal for use on applications with limited overhead access or with fasteners having excessive thread protrusion.

The wrench incorporates a swivel coupler that can be rotated through a full 360° allowing hoses to be conveniently directed away from obstructions.

Torque is controlled by regulating the hydraulic pressure via a separate hydraulic power pack. Corresponding pressure settings and torques are determined using the graph provided.

The hexagon cassette head is quickly detachable from the body to allow different size hexagon cassettes to be fitted.

The LOW wrench must always be operated with the following:-

- Double Acting Hydraulic Power Pack capable of 10,000 psi (690 bar) with low pressure return
- Hydraulic Mineral Oil (None Synthetic, Grade 32 or equivalent)
- Hydraulic Hoses (Working Pressure 10,000 psi, 6mm Bore)

## **SPECIFICATION**

Hexagon Size: 3-1/4" (Female)

Torque Accuracy: +/- 3%

Minimum Output Torque: 1,852 Nm (1,366 lbf.ft)

Maximum Output Torque: 17,200 Nm (12,686 lbf.ft)

Maximum Working Pressure: 690 bar (10,000 psi)

Maximum Return Pressure: 50 bar (725 psi)

Total Weight (Including Reaction): <18Kg (39.68 lbs)

Swivel Coupler Port Size: 1/4" NPT