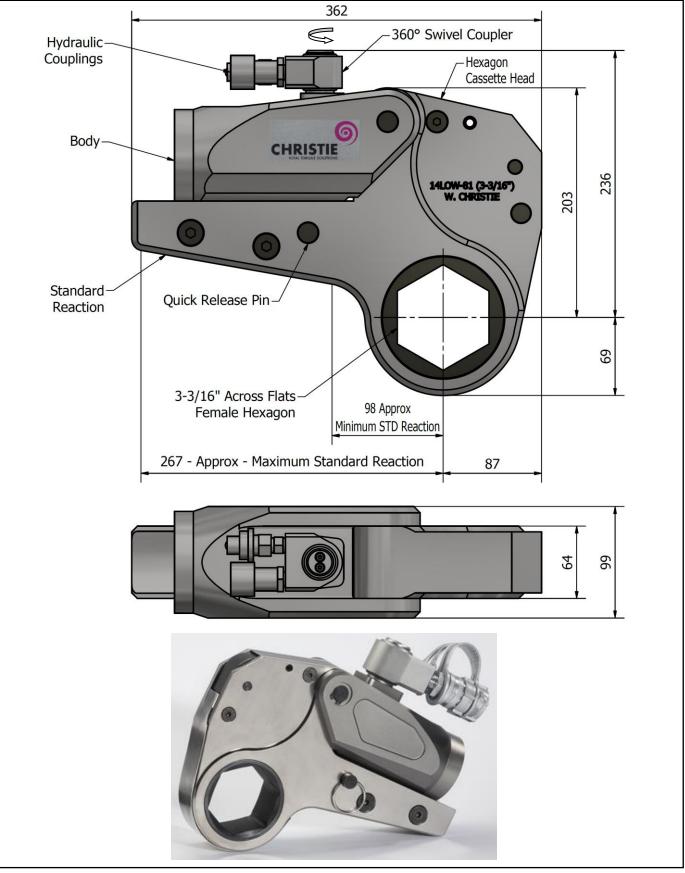

## **DESCRIPTION**

The 14LOW Hydraulic Torque Wrench is a direct fitting hydraulic driven power tool designed to accurately apply torque to tighten and remove threaded fasteners.

The wrench has an open hexagon designed to fit directly onto the nut or bolt head. This tooling is ideal for use on applications with limited overhead access or with fasteners having excessive thread protrusion.

The wrench incorporates a swivel coupler that can be rotated through a full 360° allowing hoses to be conveniently directed away from obstructions.

Torque is controlled by regulating the hydraulic pressure via a separate hydraulic power pack. Corresponding pressure settings and torques are determined using the graph provided.

The hexagon cassette head is quickly detachable from the body to allow different size hexagon cassettes to be fitted.

The LOW wrench must always be operated with the following:-

- Double Acting Hydraulic Power Pack capable of 10,000 psi (690 bar) with low pressure return
- Hydraulic Mineral Oil (None Synthetic, Grade 32 or equivalent)
- Hydraulic Hoses (Working Pressure 10,000 psi, 6mm Bore)

### **SPECIFICATION**

| Hexagon Size:                      | 3-3/16" (Female)          |
|------------------------------------|---------------------------|
| Torque Accuracy:                   | +/- 3%                    |
| Minimum Output Torque:             | 1,852 Nm (1,366 lbf.ft)   |
| Maximum Output Torque:             | 17,200 Nm (12,686 lbf.ft) |
| Maximum Working Pressure:          | 690 bar (10,000 psi)      |
| Maximum Return Pressure:           | 50 bar (725 psi)          |
| Total Weight (Including Reaction): | <18Kg (39.68 lbs)         |
| Swivel Coupler Port Size:          | 1/4" NPT                  |
|                                    |                           |