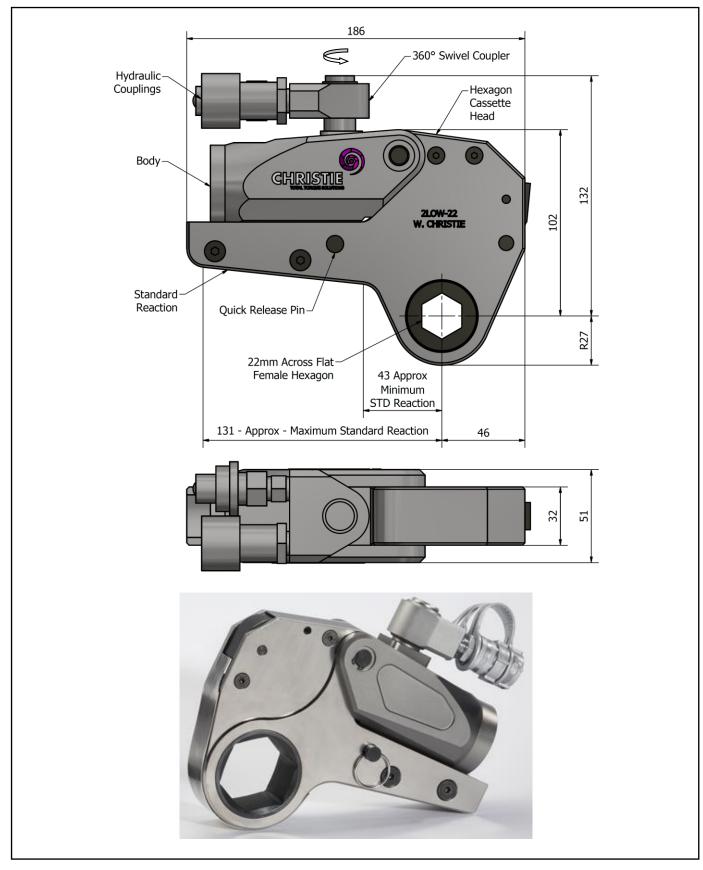

### **DESCRIPTION**

The 2LOW Hydraulic Torque Wrench is a direct fitting hydraulic driven power tool designed to accurately apply torque to tighten and remove threaded fasteners.

The wrench has an open hexagon designed to fit directly onto the nut or bolt head. This tooling is ideal for use on applications with limited overhead access or with fasteners having excessive thread protrusion.

The wrench incorporates a swivel coupler that can be rotated through a full 360° allowing hoses to be conveniently directed away from obstructions.

Torque is controlled by regulating the hydraulic pressure via a separate hydraulic power pack. Corresponding pressure settings and torques are determined using the graph provided.

The hexagon cassette head is quickly detachable from the body to allow different size hexagon cassettes to be fitted.

The LOW wrench must always be operated with the following:-

- Double Acting Hydraulic Power Pack capable of 10,000 psi (690 bar) with low pressure return
- Hydraulic Mineral Oil (None Synthetic, Grade 32 or equivalent)
- Hydraulic Hoses (Working Pressure 10,000 psi, 6mm Bore)

#### **SPECIFICATION**

| Hexagon Size:                      | 22mm (Female)           |
|------------------------------------|-------------------------|
| Torque Accuracy:                   | +/- 3%                  |
| Minimum Output Torque:             | 180 Nm (133 lbf.ft)     |
| Maximum Output Torque:             | 2,230 Nm (1,645 lbf.ft) |
| Maximum Working Pressure:          | 690 bar (10,000 psi)    |
| Maximum Return Pressure:           | 50 bar (725 psi)        |
| Total Weight (Including Reaction): | ~2.9Kg (6.39 lbs)       |
| Swivel Coupler Port Size:          | 1/8" NPT                |
|                                    |                         |