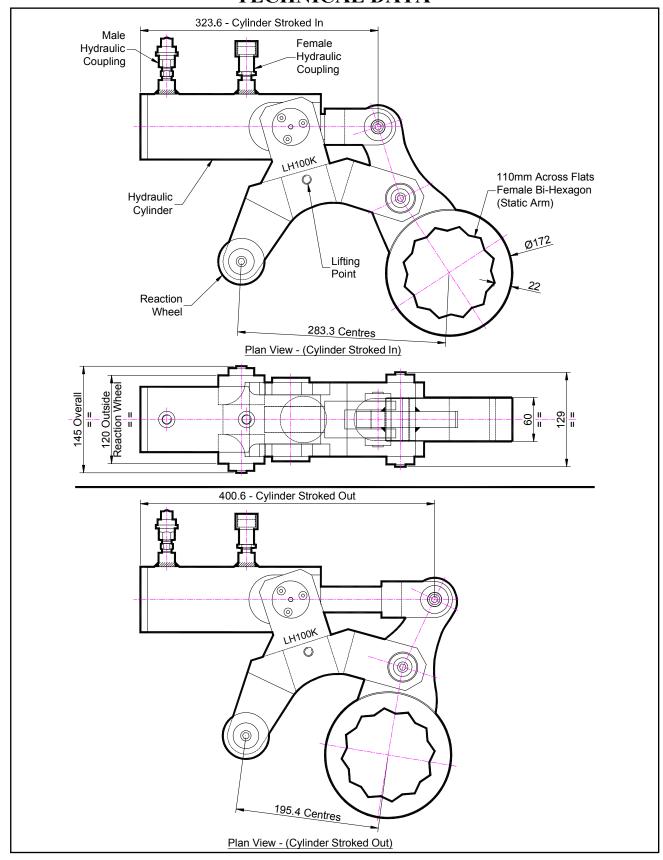

# LH100K 110mm A/F STATIC ARM HYDRAULIC WRENCH TECHNICAL DATA

## LH100K 110mm STATIC ARM A/F HYDRAULIC WRENCH TECHNICAL DATA

#### **SPECIFICATION**

Bi-Hexagon Size 110mm (Female)
Direction: Forward & Reverse

Torque Accuracy: +/- 5%

Minimum Output Torque: 4,800 Nm (3,600 Lbf.ft)

Maximum Output Torque: 24,000 Nm (18,000 Lbf.ft)

Maximum Working Pressure: 690 bar (10,000 psi)

Maximum Return Pressure: 50 bar (725 psi)

Total Weight: 26 Kg (57.33 lbs)

Cylinder Port Size: 1/4" NPT Angle Per Stroke: 42.7°