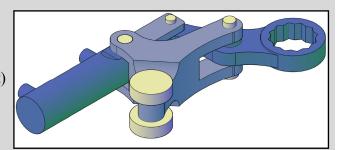

#### **DESCRIPTION**

The Low Height (LH) Hydraulic wrench is a direct fitting hydraulic actuated power tool designed to accurately apply torque to tighten and remove threaded fasteners. The low height system is ideal for flange work with limited height access.

The reaction wheel of the LH wrench sits firmly on the rim of the flange. The static arm can be quickly changed for other hexagon sizes.

The unit can be adapted to suit many other specific bolting applications. This tool offers unique solutions with unchallenged access to those awkward bolts.