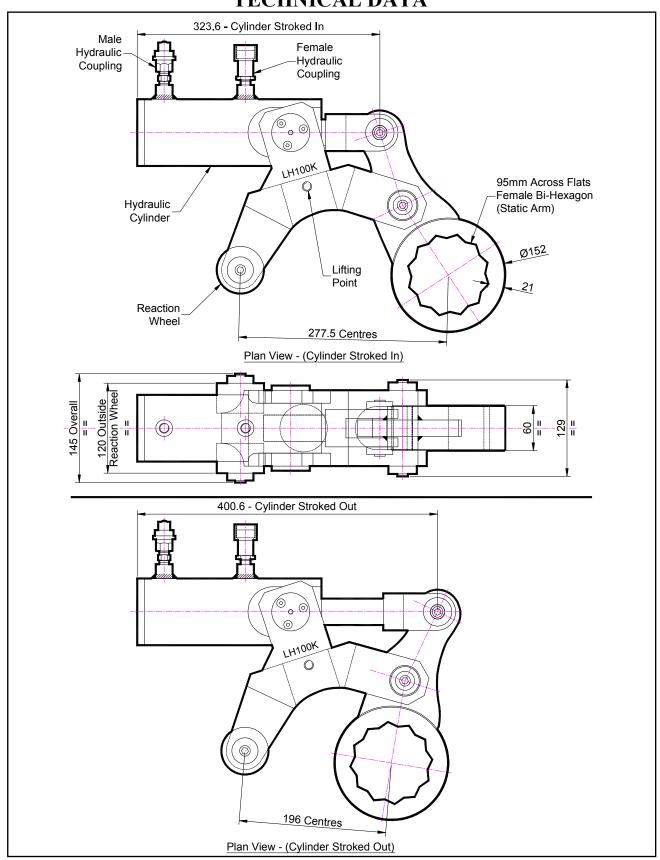

# LH100K 95mm A/F STATIC ARM HYDRAULIC WRENCH TECHNICAL DATA

# LH100K 95mm STATIC ARM A/F HYDRAULIC WRENCH TECHNICAL DATA

#### **SPECIFICATION**

Bi-Hexagon Size 95mm (Female)
Direction: Forward & Reverse

Torque Accuracy: +/- 5%

Minimum Output Torque: 4,800 Nm (3,600 Lbf.ft)

Maximum Output Torque: 24,000 Nm (18,000 Lbf.ft)

Maximum Working Pressure: 690 bar (10,000 psi)

Maximum Return Pressure: 50 bar (725 psi)

Total Weight: 26 Kg (57.33 lbs)

Cylinder Port Size: 1/4" NPT Angle Per Stroke: 42.7°