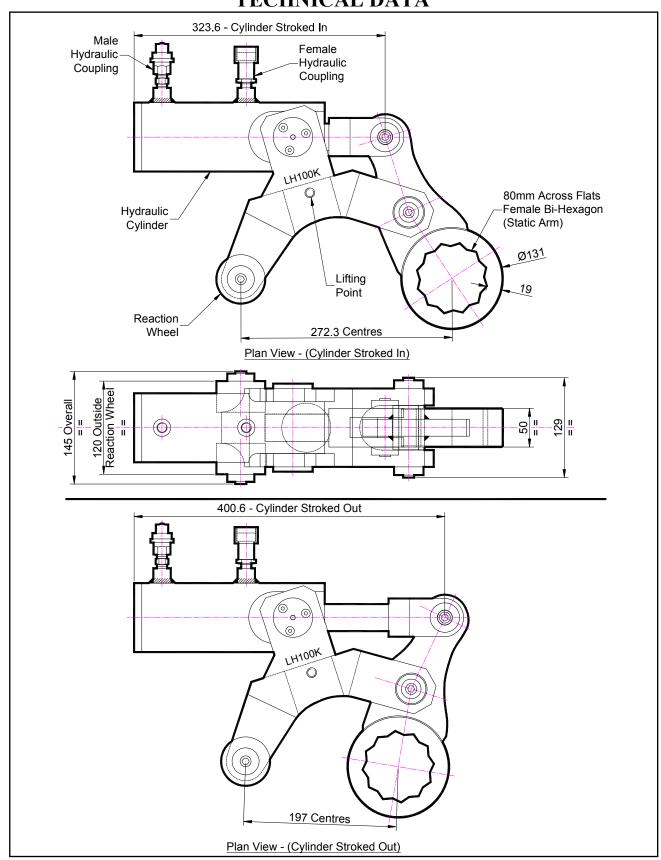

# LH100K 80mm A/F STATIC ARM HYDRAULIC WRENCH TECHNICAL DATA

# LH100K 80mm STATIC ARM A/F HYDRAULIC WRENCH TECHNICAL DATA

#### **SPECIFICATION**

Bi-Hexagon Size 80mm (Female)
Direction: Forward & Reverse

Torque Accuracy: +/- 5%

Minimum Output Torque: 4,800 Nm (3,600 Lbf.ft)

Maximum Output Torque: 24,000 Nm (18,000 Lbf.ft)

Maximum Working Pressure: 690 bar (10,000 psi)

Maximum Return Pressure: 50 bar (725 psi)

Total Weight: 26 Kg (57.33 lbs)

Cylinder Port Size: 1/4" NPT Angle Per Stroke: 42.7°