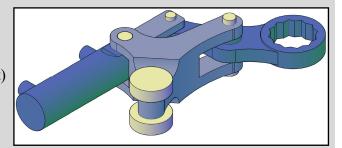

### **DESCRIPTION**

The Low Height (LH) Hydraulic wrench is a direct fitting hydraulic actuated power tool designed to accurately apply torque to tighten and remove threaded fasteners. The low height system is ideal for flange work with limited height access.

The reaction wheel of the LH wrench sits firmly on the rim of the flange. The static arm can be quickly changed for other hexagon sizes.

The unit can be adapted to suit many other specific bolting applications. This tool offers unique solutions with unchallenged access to those awkward bolts.