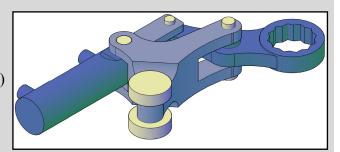

### **DESCRIPTION**

The Low Height (LH) Hydraulic wrench is a direct fitting hydraulic actuated power tool designed to accurately apply torque to tighten and remove threaded fasteners. The low height system is ideal for flange work with limited height access.

The reaction wheel of the LH wrench sits firmly on the rim of the flange. The static arm can be quickly changed for other hexagon sizes.

The unit can be adapted to suit many other specific bolting applications. This tool offers unique solutions with unchallenged access to those awkward bolts.