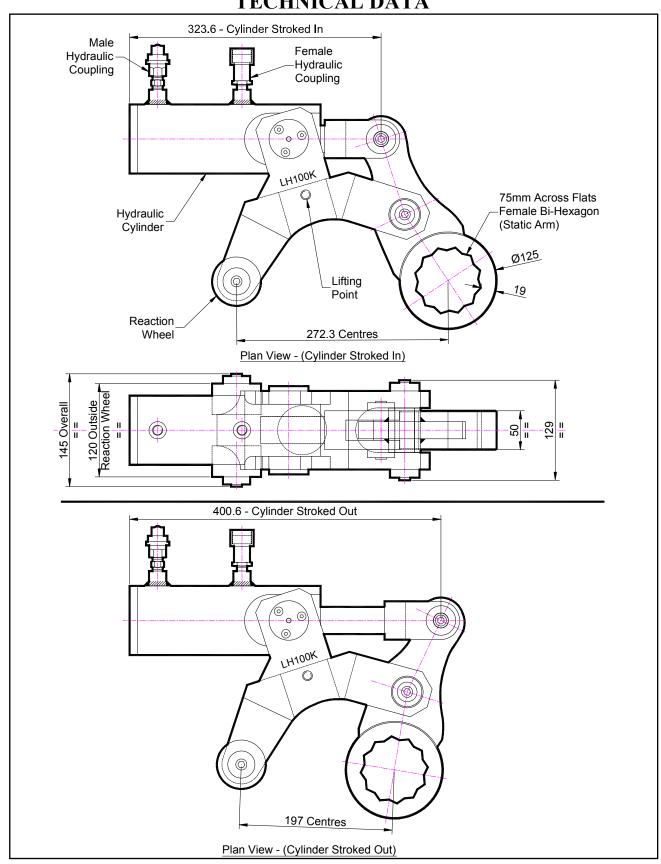

#### **SPECIFICATION**

Bi-Hexagon Size 75mm (Female)
Direction: Forward & Reverse

Torque Accuracy: +/- 5%

Minimum Output Torque: 4,800 Nm (3,600 Lbf.ft)

Maximum Output Torque: 24,000 Nm (18,000 Lbf.ft)

Maximum Working Pressure: 690 bar (10,000 psi)

Maximum Return Pressure: 50 bar (725 psi)

Total Weight: 26 Kg (57.33 lbs)

Cylinder Port Size: 1/4" NPT Angle Per Stroke: 42.7°