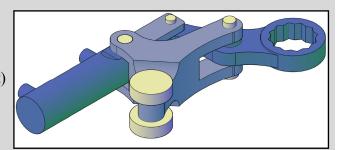

### **DESCRIPTION**

The Low Height (LH) Hydraulic wrench is a direct fitting hydraulic actuated power tool designed to accurately apply torque to tighten and remove threaded fasteners. The low height system is ideal for flange work with limited height access.

The reaction wheel of the LH wrench sits firmly on the rim of the flange. The static arm can be quickly changed for other hexagon sizes.

The unit can be adapted to suit many other specific bolting applications. This tool offers unique solutions with unchallenged access to those awkward bolts.