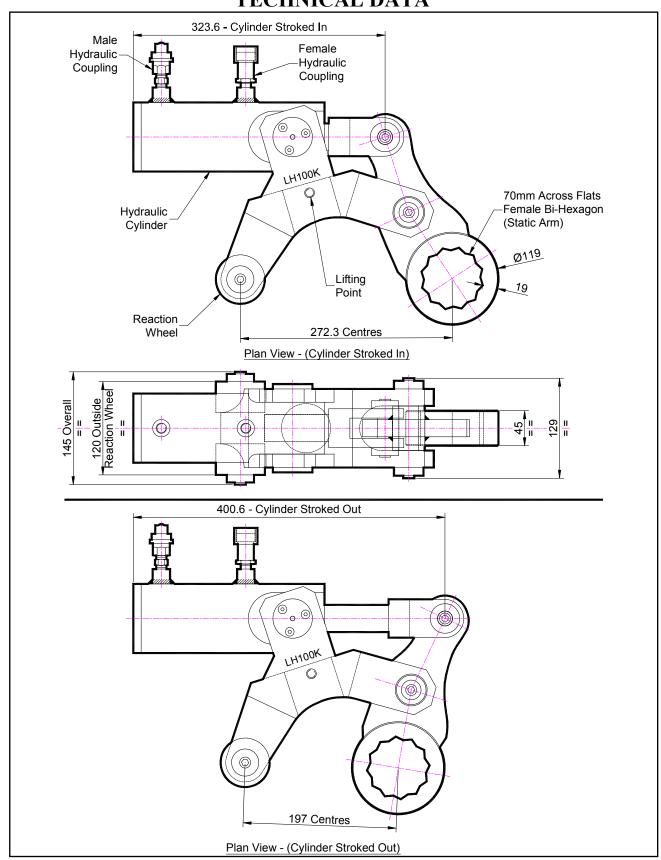

# LH100K 70mm A/F STATIC ARM HYDRAULIC WRENCH TECHNICAL DATA

# LH100K 70mm STATIC ARM A/F HYDRAULIC WRENCH TECHNICAL DATA

#### **SPECIFICATION**

Bi-Hexagon Size 70mm (Female)
Direction: Forward & Reverse

Torque Accuracy: +/- 5%

Minimum Output Torque: 4,800 Nm (3,600 Lbf.ft)

Maximum Output Torque: 24,000 Nm (18,000 Lbf.ft)

Maximum Working Pressure: 690 bar (10,000 psi)

Maximum Return Pressure: 50 bar (725 psi)

Total Weight: 26 Kg (57.33 lbs)

Cylinder Port Size: 1/4" NPT Angle Per Stroke: 42.7°