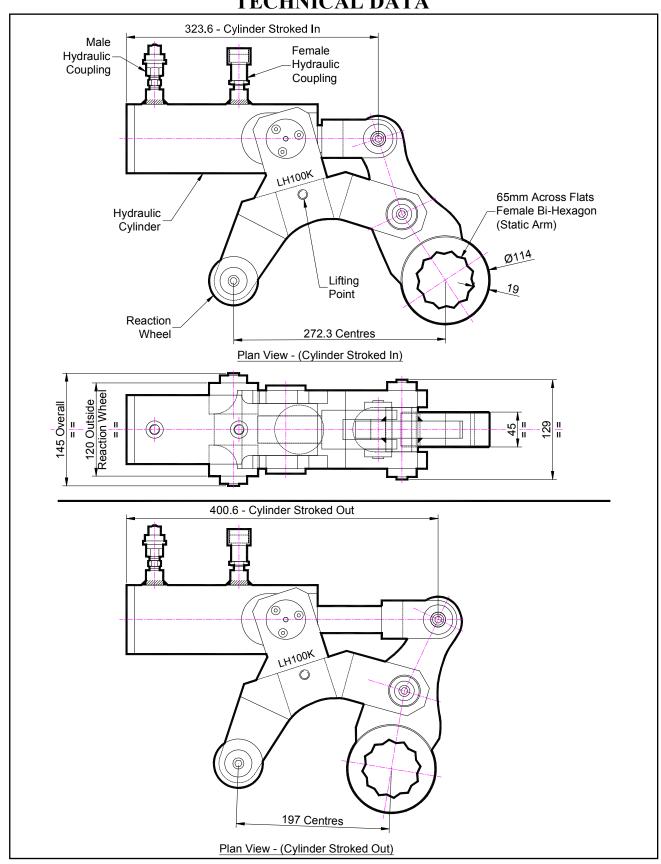

# LH100K 65mm A/F STATIC ARM HYDRAULIC WRENCH TECHNICAL DATA

# LH100K 65mm STATIC ARM A/F HYDRAULIC WRENCH TECHNICAL DATA

#### **SPECIFICATION**

Bi-Hexagon Size 65mm (Female)
Direction: Forward & Reverse

Torque Accuracy: +/- 5%

Minimum Output Torque: 4,800 Nm (3,600 Lbf.ft)

Maximum Output Torque: 24,000 Nm (18,000 Lbf.ft)

Maximum Working Pressure: 690 bar (10,000 psi)

Maximum Return Pressure: 50 bar (725 psi)

Total Weight: 26 Kg (57.33 lbs)

Cylinder Port Size: 1/4" NPT Angle Per Stroke: 42.7°