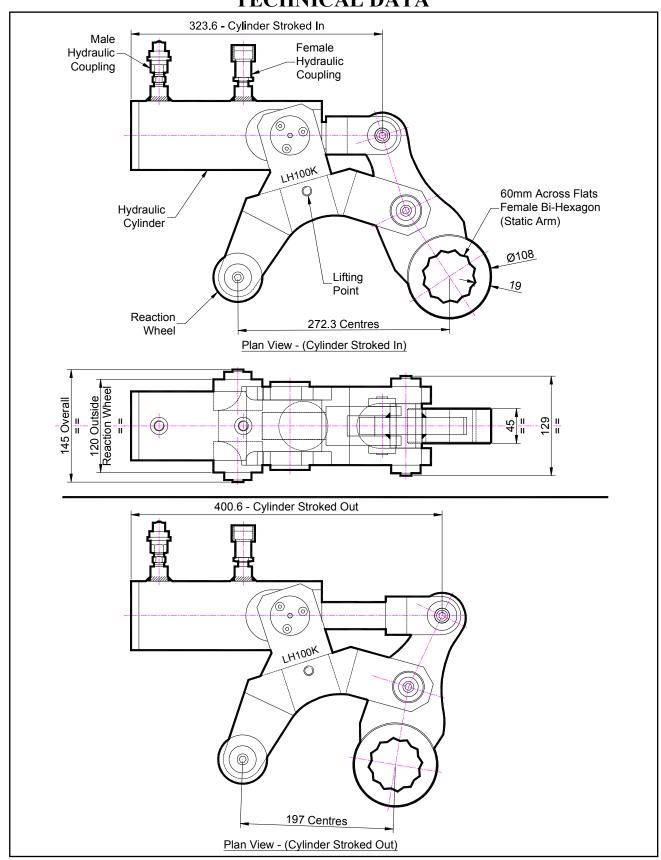

# LH100K 60mm A/F STATIC ARM HYDRAULIC WRENCH TECHNICAL DATA

# LH100K 60mm STATIC ARM A/F HYDRAULIC WRENCH TECHNICAL DATA

#### **SPECIFICATION**

Bi-Hexagon Size 60mm (Female)
Direction: Forward & Reverse

Torque Accuracy: +/- 5%

Minimum Output Torque: 4,800 Nm (3,600 Lbf.ft)

Maximum Output Torque: 24,000 Nm (18,000 Lbf.ft)

Maximum Working Pressure: 690 bar (10,000 psi)

Maximum Return Pressure: 50 bar (725 psi)

Total Weight: 26 Kg (57.33 lbs)

Cylinder Port Size: 1/4" NPT Angle Per Stroke: 42.7°