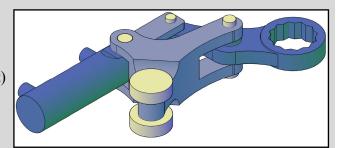

### **DESCRIPTION**

The Low Height (LH) Hydraulic wrench is a direct fitting hydraulic actuated power tool designed to accurately apply torque to tighten and remove threaded fasteners. The low height system is ideal for flange work with limited height access.

The reaction wheel of the LH wrench sits firmly on the rim of the flange. The static arm can be quickly changed for other hexagon sizes.

The unit can be adapted to suit many other specific bolting applications. This tool offers unique solutions with unchallenged access to those awkward bolts.