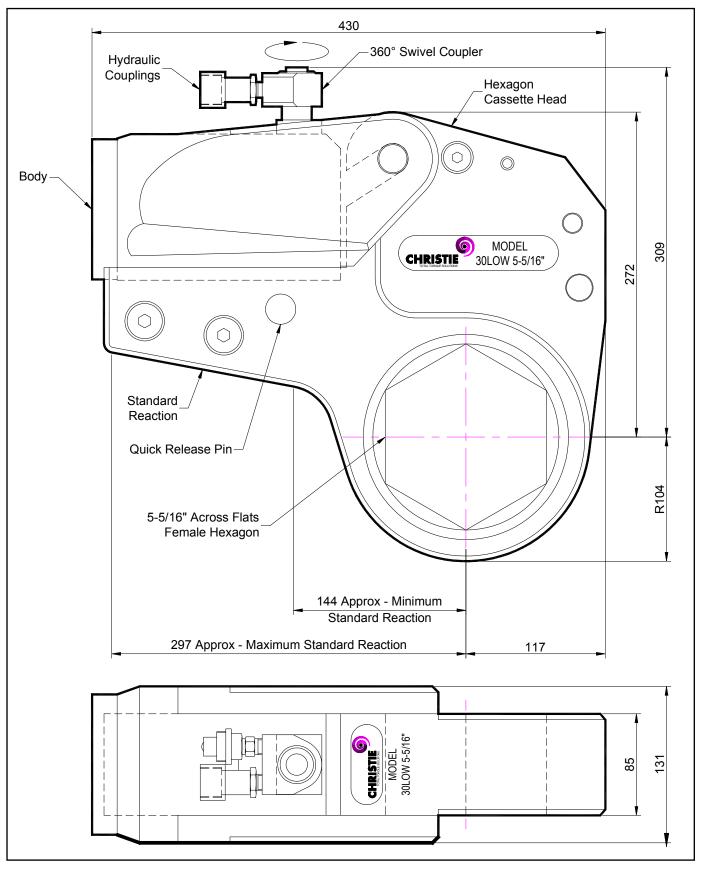

## **DESCRIPTION**

The 30LOW Hydraulic Torque Wrench is a direct fitting hydraulic driven power tool designed to accurately apply torque to tighten and remove threaded fasteners.

The wrench has an open hexagon designed to fit directly onto the nut or bolt head. This tooling is ideal for use on applications with limited overhead access or with fasteners having excessive thread protrusion.

The wrench incorporates a swivel coupler that can be rotated through a full 360° allowing hoses to be conveniently directed away from obstructions.

Torque is controlled by regulating the hydraulic pressure via a separate hydraulic power pack. Corresponding pressure settings and torques are determined using the graph provided.

The hexagon cassette head is quickly detachable from the body to allow different size hexagon cassettes to be fitted.

The LOW wrench must always be operated with the following:-

- Double Acting Hydraulic Power Pack capable of 10,000 psi (690 bar) with low pressure return
- Hydraulic Mineral Oil (None Synthetic, Grade 32 or equivalent)
- Hydraulic Hoses (Working Pressure 10,000 psi, 6mm Bore) •

### **SPECIFICATION**

Hexagon Size: Torque Accuracy: Minimum Output Torque: Maximum Output Torque: Maximum Working Pressure: Maximum Return Pressure: Total Weight (Including Reaction): <40Kg (88.18 lbs) Swivel Coupler Port Size:

5-5/16" (Female) +/- 3% 3,500 Nm (2,581 lbf.ft) 41,000 Nm (30,240 lbf.ft) 690 bar (10,000 psi) 50 bar (725 psi) 1/4" NPT