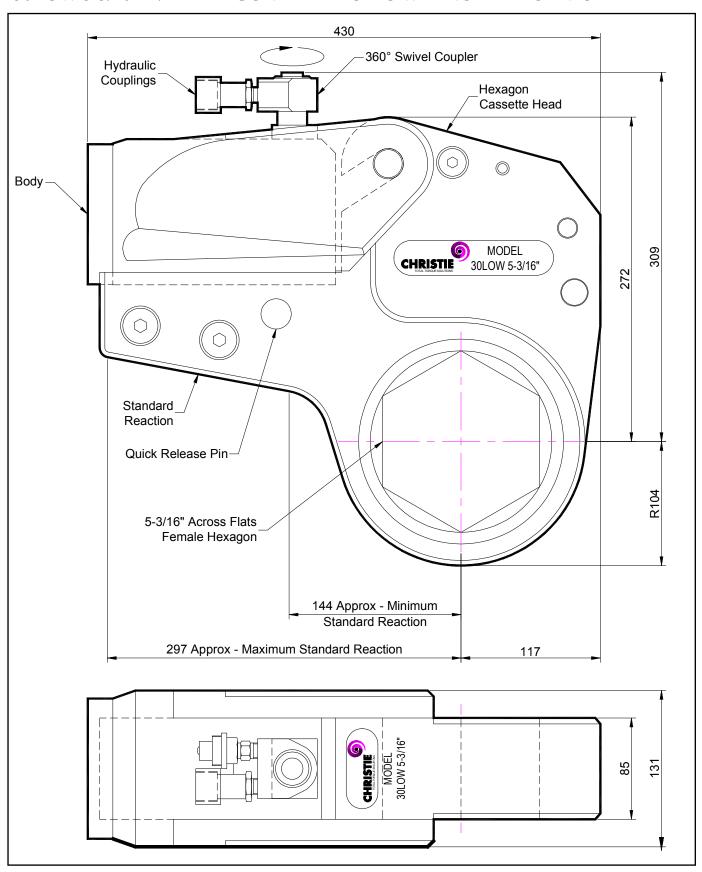

## **DESCRIPTION**

The 30LOW Hydraulic Torque Wrench is a direct fitting hydraulic driven power tool designed to accurately apply torque to tighten and remove threaded fasteners.

The wrench has an open hexagon designed to fit directly onto the nut or bolt head. This tooling is ideal for use on applications with limited overhead access or with fasteners having excessive thread protrusion.

The wrench incorporates a swivel coupler that can be rotated through a full 360° allowing hoses to be conveniently directed away from obstructions.

Torque is controlled by regulating the hydraulic pressure via a separate hydraulic power pack. Corresponding pressure settings and torques are determined using the graph provided.

The hexagon cassette head is quickly detachable from the body to allow different size hexagon cassettes to be fitted.

The LOW wrench must always be operated with the following:-

- Double Acting Hydraulic Power Pack capable of 10,000 psi (690 bar) with low pressure return
- Hydraulic Mineral Oil (None Synthetic, Grade 32 or equivalent)
- Hydraulic Hoses (Working Pressure 10,000 psi, 6mm Bore)

### **SPECIFICATION**

Hexagon Size: 5-3/16" (Female)

Torque Accuracy: +/- 3%

Minimum Output Torque: 3,500 Nm (2,581 lbf.ft)

Maximum Output Torque: 41,000 Nm (30,240 lbf.ft)

Maximum Working Pressure: 690 bar (10,000 psi)

Maximum Return Pressure: 50 bar (725 psi)

Total Weight (Including Reaction): <40Kg (88.18 lbs)

Swivel Coupler Port Size: 1/4" NPT