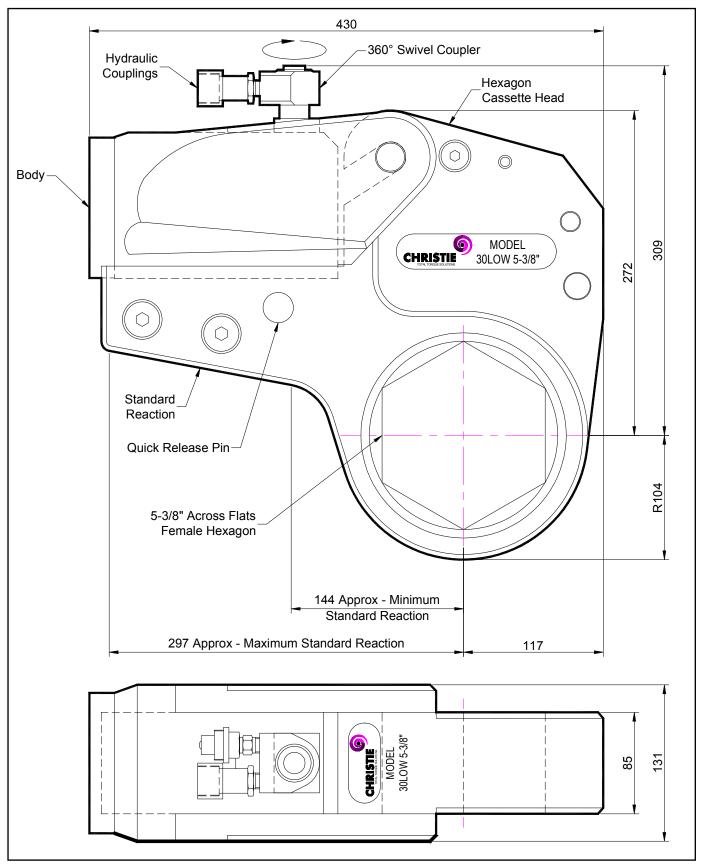

### **DESCRIPTION**

The 30LOW Hydraulic Torque Wrench is a direct fitting hydraulic driven power tool designed to accurately apply torque to tighten and remove threaded fasteners.

The wrench has an open hexagon designed to fit directly onto the nut or bolt head. This tooling is ideal for use on applications with limited overhead access or with fasteners having excessive thread protrusion.

The wrench incorporates a swivel coupler that can be rotated through a full 360° allowing hoses to be conveniently directed away from obstructions.

Torque is controlled by regulating the hydraulic pressure via a separate hydraulic power pack. Corresponding pressure settings and torques are determined using the graph provided.

The hexagon cassette head is quickly detachable from the body to allow different size hexagon cassettes to be fitted.

The LOW wrench must always be operated with the following:-

- Double Acting Hydraulic Power Pack capable of 10,000 psi (690 bar) with low pressure return
- Hydraulic Mineral Oil (None Synthetic, Grade 32 or equivalent)
- Hydraulic Hoses (Working Pressure 10,000 psi, 6mm Bore) •

#### **SPECIFICATION**

Hexagon Size: Torque Accuracy: Minimum Output Torque: Maximum Output Torque: Maximum Working Pressure: Maximum Return Pressure: Total Weight (Including Reaction): <40Kg (88.18 lbs) Swivel Coupler Port Size:

5-3/8" (Female) +/- 3% 3,500 Nm (2,581 lbf.ft) 41,000 Nm (30,240 lbf.ft) 690 bar (10,000 psi) 50 bar (725 psi) 1/4" NPT