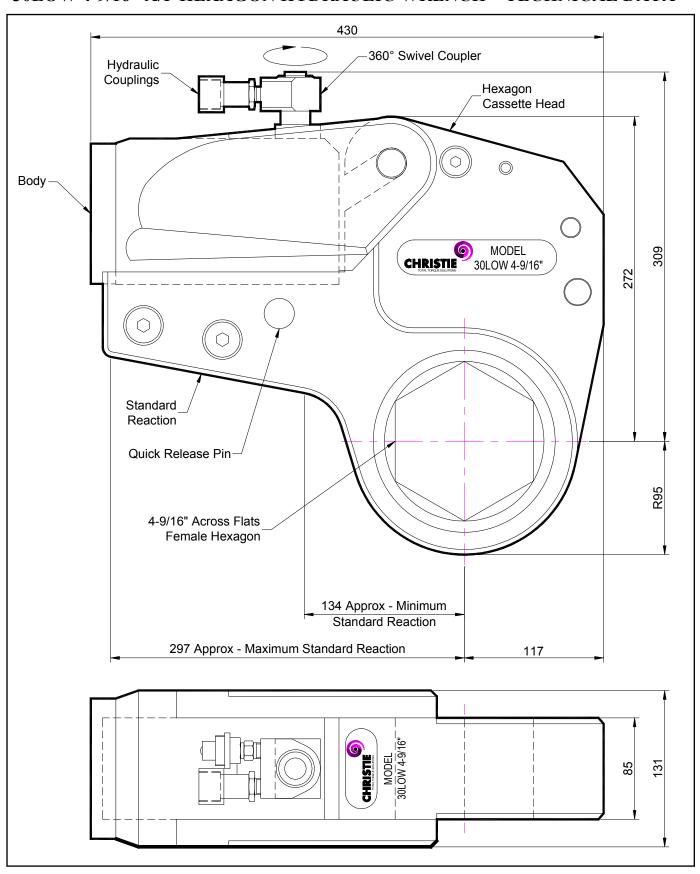

## **DESCRIPTION**

The 30LOW Hydraulic Torque Wrench is a direct fitting hydraulic driven power tool designed to accurately apply torque to tighten and remove threaded fasteners.

The wrench has an open hexagon designed to fit directly onto the nut or bolt head. This tooling is ideal for use on applications with limited overhead access or with fasteners having excessive thread protrusion.

The wrench incorporates a swivel coupler that can be rotated through a full 360° allowing hoses to be conveniently directed away from obstructions.

Torque is controlled by regulating the hydraulic pressure via a separate hydraulic power pack. Corresponding pressure settings and torques are determined using the graph provided.

The hexagon cassette head is quickly detachable from the body to allow different size hexagon cassettes to be fitted.

The LOW wrench must always be operated with the following:-

- Double Acting Hydraulic Power Pack capable of 10,000 psi (690 bar) with low pressure return
- Hydraulic Mineral Oil (None Synthetic, Grade 32 or equivalent)
- Hydraulic Hoses (Working Pressure 10,000 psi, 6mm Bore)

### **SPECIFICATION**

Hexagon Size: 4-9/16" (Female)

Total Weight (Including Reaction): <40Kg (88.18 lbs)

+/- 3% Torque Accuracy:

Minimum Output Torque: 3,500 Nm (2,581 lbf.ft) Maximum Output Torque: 41,000 Nm (30,240 lbf.ft) Maximum Working Pressure: 690 bar (10,000 psi) Maximum Return Pressure: 50 bar (725 psi)

Swivel Coupler Port Size: 1/4" NPT