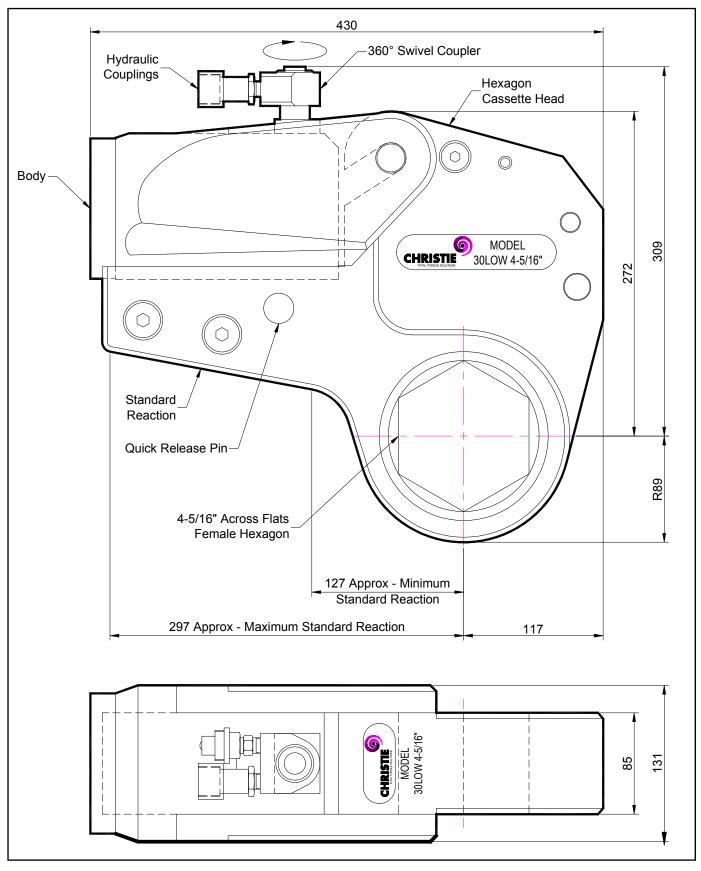

### **DESCRIPTION**

The 30LOW Hydraulic Torque Wrench is a direct fitting hydraulic driven power tool designed to accurately apply torque to tighten and remove threaded fasteners.

The wrench has an open hexagon designed to fit directly onto the nut or bolt head. This tooling is ideal for use on applications with limited overhead access or with fasteners having excessive thread protrusion.

The wrench incorporates a swivel coupler that can be rotated through a full 360° allowing hoses to be conveniently directed away from obstructions.

Torque is controlled by regulating the hydraulic pressure via a separate hydraulic power pack. Corresponding pressure settings and torques are determined using the graph provided.

The hexagon cassette head is quickly detachable from the body to allow different size hexagon cassettes to be fitted.

The LOW wrench must always be operated with the following:-

- Double Acting Hydraulic Power Pack capable of 10,000 psi (690 bar) with low pressure return
- Hydraulic Mineral Oil (None Synthetic, Grade 32 or equivalent)
- Hydraulic Hoses (Working Pressure 10,000 psi, 6mm Bore) •

#### **SPECIFICATION**

Hexagon Size: Torque Accuracy: Minimum Output Torque: Maximum Output Torque: Maximum Working Pressure: Maximum Return Pressure: Total Weight (Including Reaction): <40Kg (88.18 lbs) Swivel Coupler Port Size:

4-5/16" (Female) +/- 3% 3,500 Nm (2,581 lbf.ft) 41,000 Nm (30,240 lbf.ft) 690 bar (10,000 psi) 50 bar (725 psi) 1/4" NPT