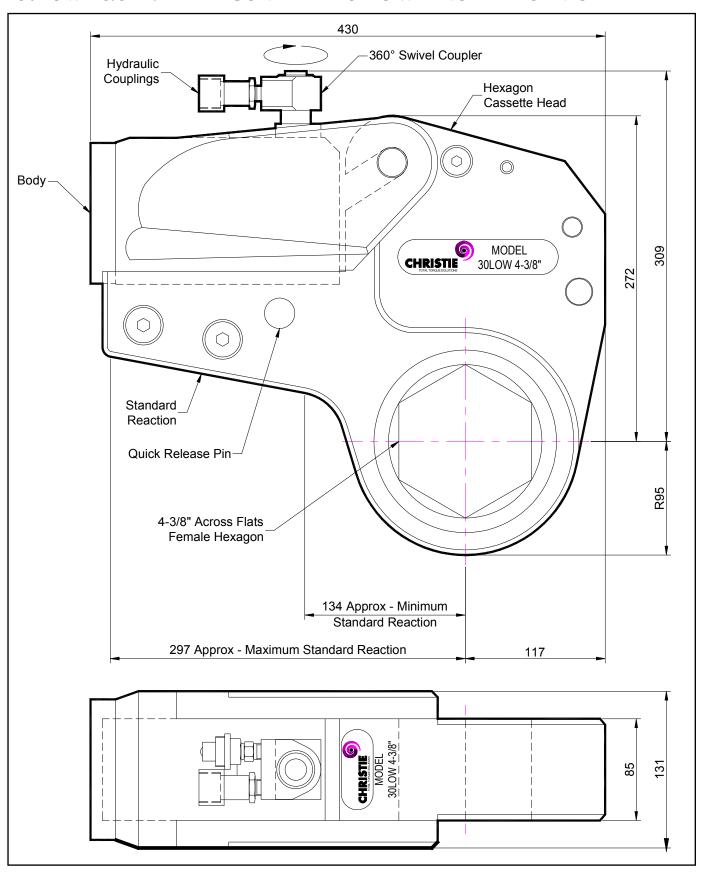

## **DESCRIPTION**

The 30LOW Hydraulic Torque Wrench is a direct fitting hydraulic driven power tool designed to accurately apply torque to tighten and remove threaded fasteners.

The wrench has an open hexagon designed to fit directly onto the nut or bolt head. This tooling is ideal for use on applications with limited overhead access or with fasteners having excessive thread protrusion.

The wrench incorporates a swivel coupler that can be rotated through a full 360° allowing hoses to be conveniently directed away from obstructions.

Torque is controlled by regulating the hydraulic pressure via a separate hydraulic power pack. Corresponding pressure settings and torques are determined using the graph provided.

The hexagon cassette head is quickly detachable from the body to allow different size hexagon cassettes to be fitted.

The LOW wrench must always be operated with the following:-

- Double Acting Hydraulic Power Pack capable of 10,000 psi (690 bar) with low pressure return
- Hydraulic Mineral Oil (None Synthetic, Grade 32 or equivalent)
- Hydraulic Hoses (Working Pressure 10,000 psi, 6mm Bore)

### **SPECIFICATION**

Hexagon Size: 4-3/8" (Female)

Torque Accuracy: +/- 3%

Minimum Output Torque: 3,500 Nm (2,581 lbf.ft)
Maximum Output Torque: 41,000 Nm (30,240 lbf.ft)
Maximum Working Pressure: 690 bar (10,000 psi)
Maximum Return Pressure: 50 bar (725 psi)

Total Weight (Including Reaction): <40Kg (88.18 lbs)

Swivel Coupler Port Size: 1/4" NPT