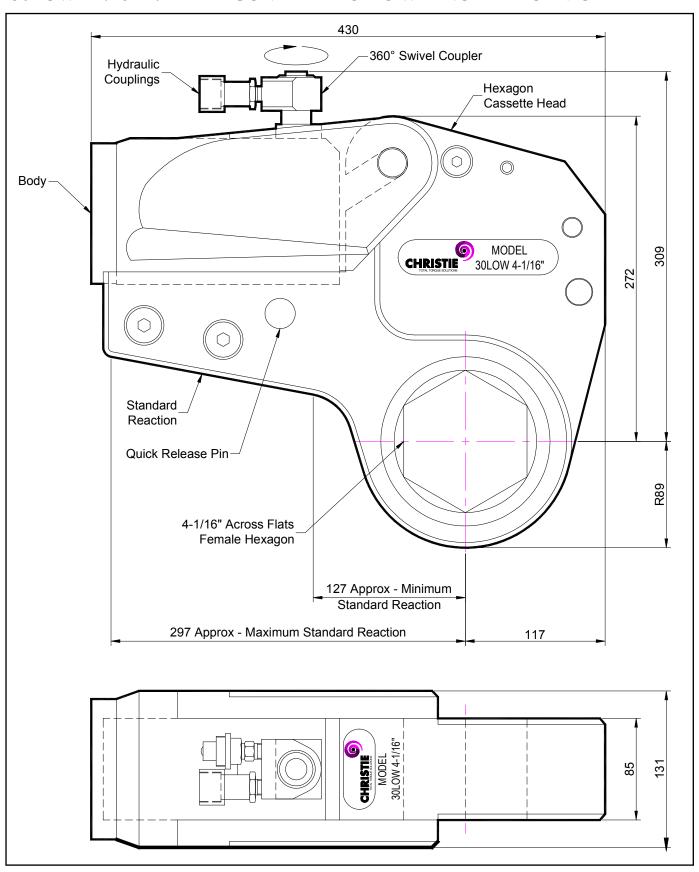

## **DESCRIPTION**

The 30LOW Hydraulic Torque Wrench is a direct fitting hydraulic driven power tool designed to accurately apply torque to tighten and remove threaded fasteners.

The wrench has an open hexagon designed to fit directly onto the nut or bolt head. This tooling is ideal for use on applications with limited overhead access or with fasteners having excessive thread protrusion.

The wrench incorporates a swivel coupler that can be rotated through a full 360° allowing hoses to be conveniently directed away from obstructions.

Torque is controlled by regulating the hydraulic pressure via a separate hydraulic power pack. Corresponding pressure settings and torques are determined using the graph provided.

The hexagon cassette head is quickly detachable from the body to allow different size hexagon cassettes to be fitted.

The LOW wrench must always be operated with the following:-

- Double Acting Hydraulic Power Pack capable of 10,000 psi (690 bar) with low pressure return
- Hydraulic Mineral Oil (None Synthetic, Grade 32 or equivalent)
- Hydraulic Hoses (Working Pressure 10,000 psi, 6mm Bore)

### **SPECIFICATION**

Hexagon Size: 4-1/16" (Female)

Total Weight (Including Reaction): <40Kg (88.18 lbs)

Torque Accuracy: +/- 3%

Minimum Output Torque: 3,500 Nm (2,581 lbf.ft) Maximum Output Torque: 41,000 Nm (30,240 lbf.ft) Maximum Working Pressure: 690 bar (10,000 psi) Maximum Return Pressure: 50 bar (725 psi)

Swivel Coupler Port Size: 1/4" NPT