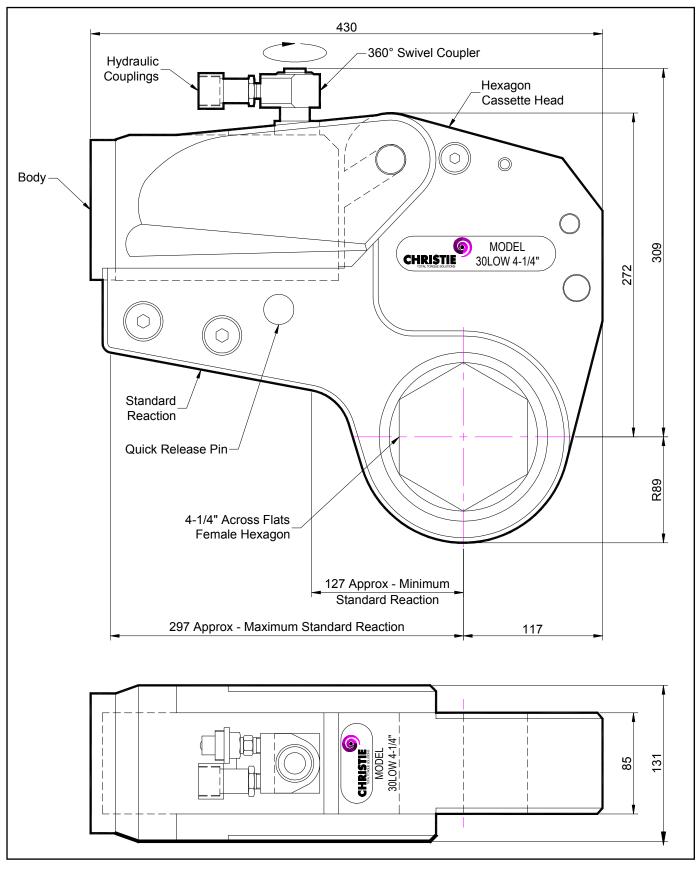

### **DESCRIPTION**

The 30LOW Hydraulic Torque Wrench is a direct fitting hydraulic driven power tool designed to accurately apply torque to tighten and remove threaded fasteners.

The wrench has an open hexagon designed to fit directly onto the nut or bolt head. This tooling is ideal for use on applications with limited overhead access or with fasteners having excessive thread protrusion.

The wrench incorporates a swivel coupler that can be rotated through a full 360° allowing hoses to be conveniently directed away from obstructions.

Torque is controlled by regulating the hydraulic pressure via a separate hydraulic power pack. Corresponding pressure settings and torques are determined using the graph provided.

The hexagon cassette head is quickly detachable from the body to allow different size hexagon cassettes to be fitted.

The LOW wrench must always be operated with the following:-

- Double Acting Hydraulic Power Pack capable of 10,000 psi (690 bar) with low pressure return
- Hydraulic Mineral Oil (None Synthetic, Grade 32 or equivalent)
- Hydraulic Hoses (Working Pressure 10,000 psi, 6mm Bore) •

#### **SPECIFICATION**

Hexagon Size: Torque Accuracy: Minimum Output Torque: Maximum Output Torque: Maximum Working Pressure: Maximum Return Pressure: Total Weight (Including Reaction): <40Kg (88.18 lbs) Swivel Coupler Port Size:

4-1/4" (Female) +/- 3% 3,500 Nm (2,581 lbf.ft) 41,000 Nm (30,240 lbf.ft) 690 bar (10,000 psi) 50 bar (725 psi) 1/4" NPT