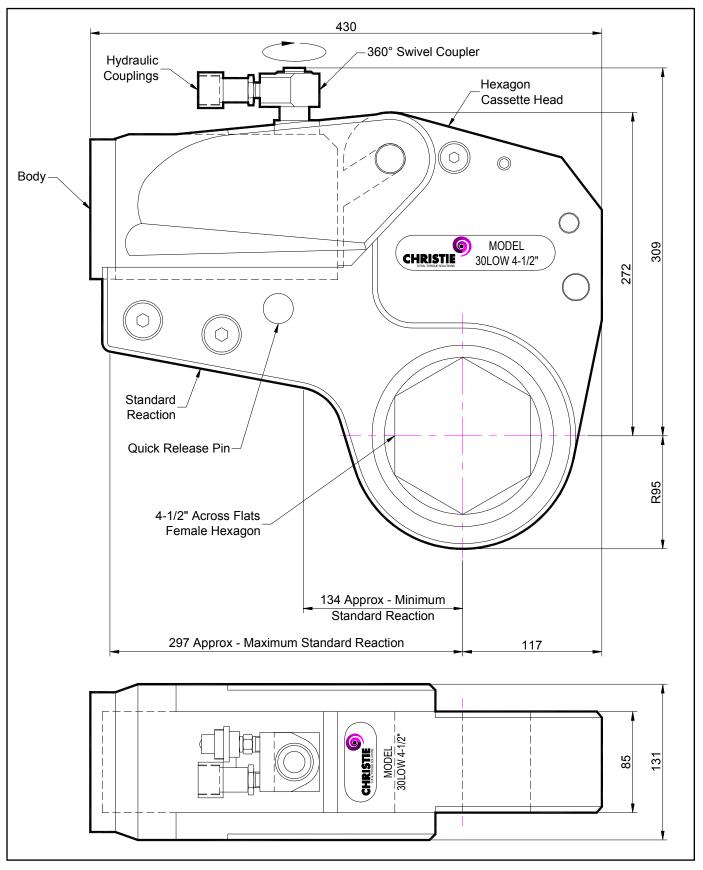

## **DESCRIPTION**

The 30LOW Hydraulic Torque Wrench is a direct fitting hydraulic driven power tool designed to accurately apply torque to tighten and remove threaded fasteners.

The wrench has an open hexagon designed to fit directly onto the nut or bolt head. This tooling is ideal for use on applications with limited overhead access or with fasteners having excessive thread protrusion.

The wrench incorporates a swivel coupler that can be rotated through a full 360° allowing hoses to be conveniently directed away from obstructions.

Torque is controlled by regulating the hydraulic pressure via a separate hydraulic power pack. Corresponding pressure settings and torques are determined using the graph provided.

The hexagon cassette head is quickly detachable from the body to allow different size hexagon cassettes to be fitted.

The LOW wrench must always be operated with the following:-

- Double Acting Hydraulic Power Pack capable of 10,000 psi (690 bar) with low pressure return
- Hydraulic Mineral Oil (None Synthetic, Grade 32 or equivalent)
- Hydraulic Hoses (Working Pressure 10,000 psi, 6mm Bore) •

#### **SPECIFICATION**

Hexagon Size: Torque Accuracy: Minimum Output Torque: Maximum Output Torque: Maximum Working Pressure: Maximum Return Pressure: Total Weight (Including Reaction): <40Kg (88.18 lbs) Swivel Coupler Port Size:

4-1/2" (Female) +/- 3% 3,500 Nm (2,581 lbf.ft) 41,000 Nm (30,240 lbf.ft) 690 bar (10,000 psi) 50 bar (725 psi) 1/4" NPT