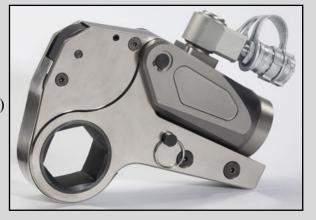

## **DESCRIPTION**

The 30LOW Hydraulic Torque Wrench is a direct fitting hydraulic driven power tool designed to accurately apply torque to tighten and remove threaded fasteners.

The wrench has an open hexagon designed to fit directly onto the nut or bolt head. This tooling is ideal for use on applications with limited overhead access or with fasteners having excessive thread protrusion.

The wrench incorporates a swivel coupler that can be rotated through a full 360° allowing hoses to be conveniently directed away from obstructions.

Torque is controlled by regulating the hydraulic pressure via a separate hydraulic power pack. Corresponding pressure settings and torques are determined using the graph provided.