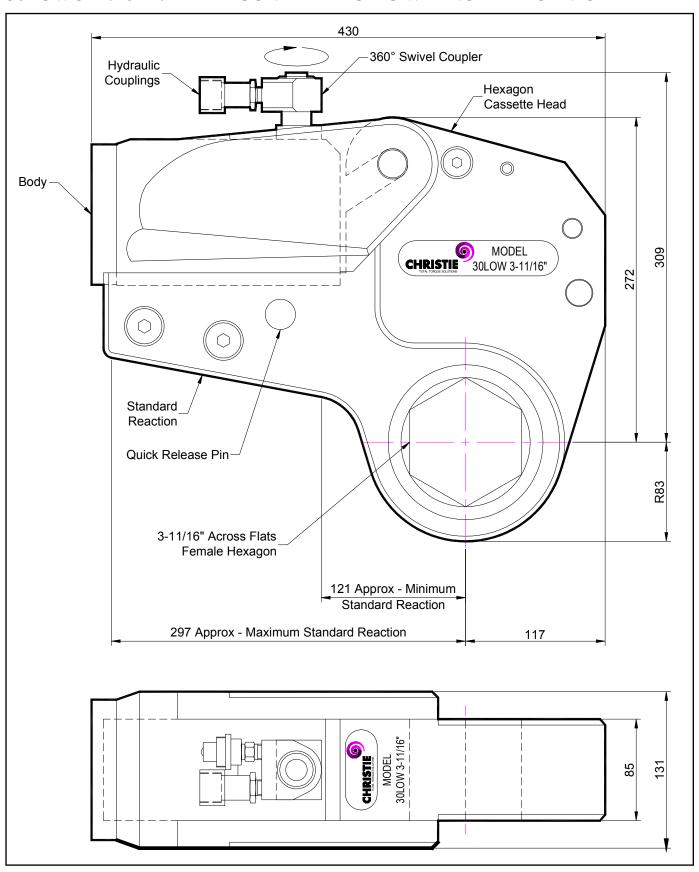

## **DESCRIPTION**

The 30LOW Hydraulic Torque Wrench is a direct fitting hydraulic driven power tool designed to accurately apply torque to tighten and remove threaded fasteners.

The wrench has an open hexagon designed to fit directly onto the nut or bolt head. This tooling is ideal for use on applications with limited overhead access or with fasteners having excessive thread protrusion.

The wrench incorporates a swivel coupler that can be rotated through a full 360° allowing hoses to be conveniently directed away from obstructions.

Torque is controlled by regulating the hydraulic pressure via a separate hydraulic power pack. Corresponding pressure settings and torques are determined using the graph provided.

The hexagon cassette head is quickly detachable from the body to allow different size hexagon cassettes to be fitted.

The LOW wrench must always be operated with the following:-

- Double Acting Hydraulic Power Pack capable of 10,000 psi (690 bar) with low pressure return
- Hydraulic Mineral Oil (None Synthetic, Grade 32 or equivalent)
- Hydraulic Hoses (Working Pressure 10,000 psi, 6mm Bore)

## **SPECIFICATION**

Hexagon Size: 3-11/16" (Female)

Total Weight (Including Reaction): <40Kg (88.18 lbs)

Torque Accuracy: +/-3%

Minimum Output Torque: 3,500 Nm (2,581 lbf.ft) Maximum Output Torque: 41,000 Nm (30,240 lbf.ft) Maximum Working Pressure: 690 bar (10,000 psi) Maximum Return Pressure: 50 bar (725 psi)

Swivel Coupler Port Size: 1/4" NPT