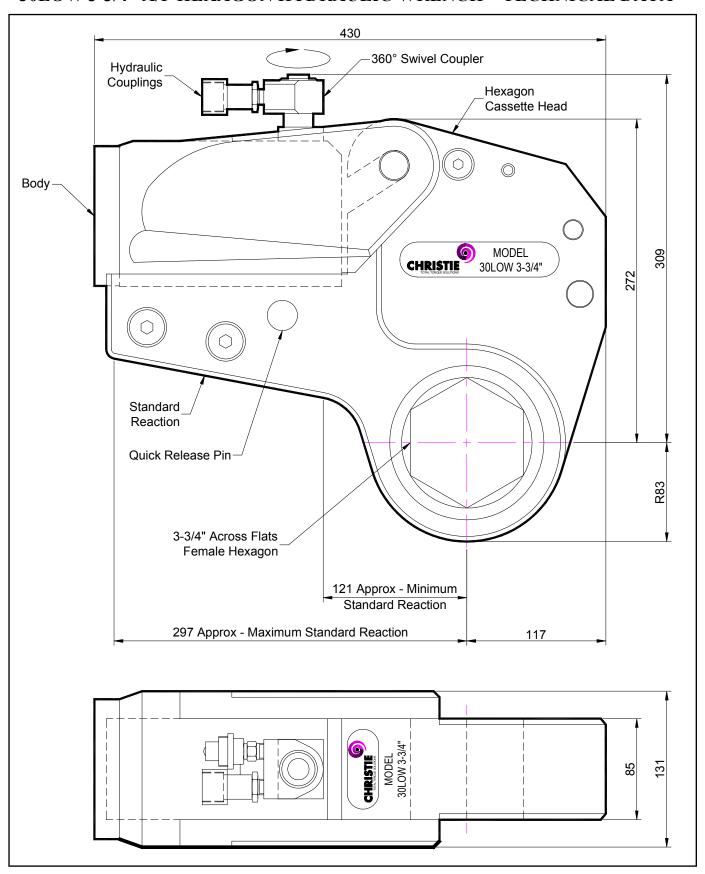

## **DESCRIPTION**

The 30LOW Hydraulic Torque Wrench is a direct fitting hydraulic driven power tool designed to accurately apply torque to tighten and remove threaded fasteners.

The wrench has an open hexagon designed to fit directly onto the nut or bolt head. This tooling is ideal for use on applications with limited overhead access or with fasteners having excessive thread protrusion.

The wrench incorporates a swivel coupler that can be rotated through a full 360° allowing hoses to be conveniently directed away from obstructions.

Torque is controlled by regulating the hydraulic pressure via a separate hydraulic power pack. Corresponding pressure settings and torques are determined using the graph provided.

The hexagon cassette head is quickly detachable from the body to allow different size hexagon cassettes to be fitted.

The LOW wrench must always be operated with the following:-

- Double Acting Hydraulic Power Pack capable of 10,000 psi (690 bar) with low pressure return
- Hydraulic Mineral Oil (None Synthetic, Grade 32 or equivalent)
- Hydraulic Hoses (Working Pressure 10,000 psi, 6mm Bore)

## **SPECIFICATION**

Hexagon Size: 3-3/4" (Female)

Torque Accuracy: +/- 3%

Minimum Output Torque: 3,500 Nm (2,581 lbf.ft)

Maximum Output Torque: 41,000 Nm (30,240 lbf.ft)

Maximum Working Pressure: 690 bar (10,000 psi)

Maximum Return Pressure: 50 bar (725 psi)

Total Weight (Including Reaction): <40Kg (88.18 lbs)

Swivel Coupler Port Size: 1/4" NPT