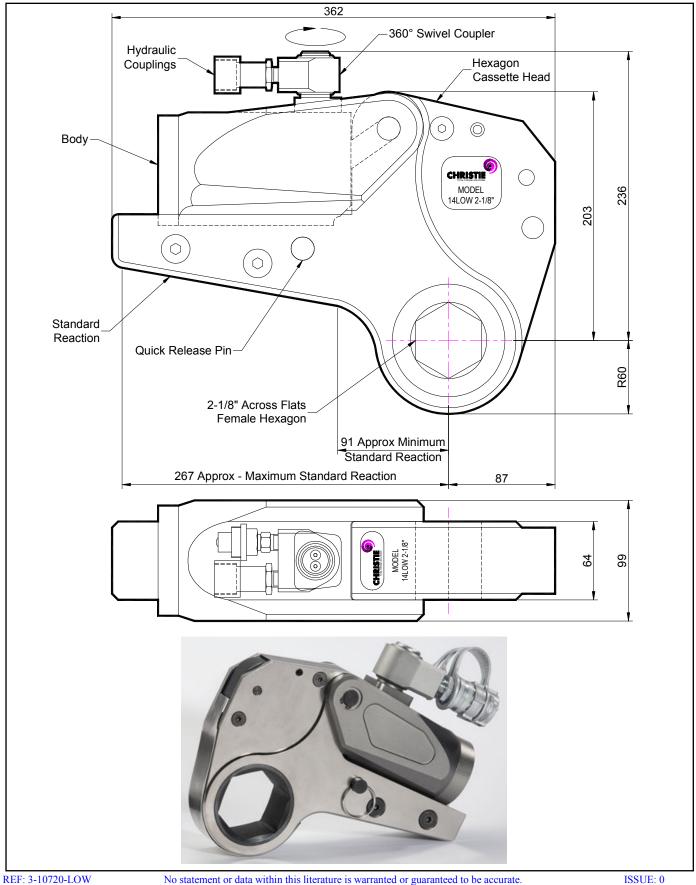

## **DESCRIPTION**

The 14LOW Hydraulic Torque Wrench is a direct fitting hydraulic driven power tool designed to accurately apply torque to tighten and remove threaded fasteners.

The wrench has an open hexagon designed to fit directly onto the nut or bolt head. This tooling is ideal for use on applications with limited overhead access or with fasteners having excessive thread protrusion.

The wrench incorporates a swivel coupler that can be rotated through a full 360° allowing hoses to be conveniently directed away from obstructions.

Torque is controlled by regulating the hydraulic pressure via a separate hydraulic power pack. Corresponding pressure settings and torques are determined using the graph provided.

The hexagon cassette head is quickly detachable from the body to allow different size hexagon cassettes to be fitted.

The LOW wrench must always be operated with the following:-

- Double Acting Hydraulic Power Pack capable of 10,000 psi (690 bar) with low pressure return
- Hydraulic Mineral Oil (None Synthetic, Grade 32 or equivalent)
- Hydraulic Hoses (Working Pressure 10,000 psi, 6mm Bore)

### **SPECIFICATION**

| Hexagon Size:                      | 2-1/8" (Female)           |
|------------------------------------|---------------------------|
| Torque Accuracy:                   | +/- 3%                    |
| Minimum Output Torque:             | 1,852 Nm (1,366 lbf.ft)   |
| Maximum Output Torque:             | 17,200 Nm (12,686 lbf.ft) |
| Maximum Working Pressure:          | 690 bar (10,000 psi)      |
| Maximum Return Pressure:           | 50 bar (725 psi)          |
| Total Weight (Including Reaction): | <17Kg (37.48 lbs)         |
| Swivel Coupler Port Size:          | 1/4" NPT                  |
|                                    |                           |