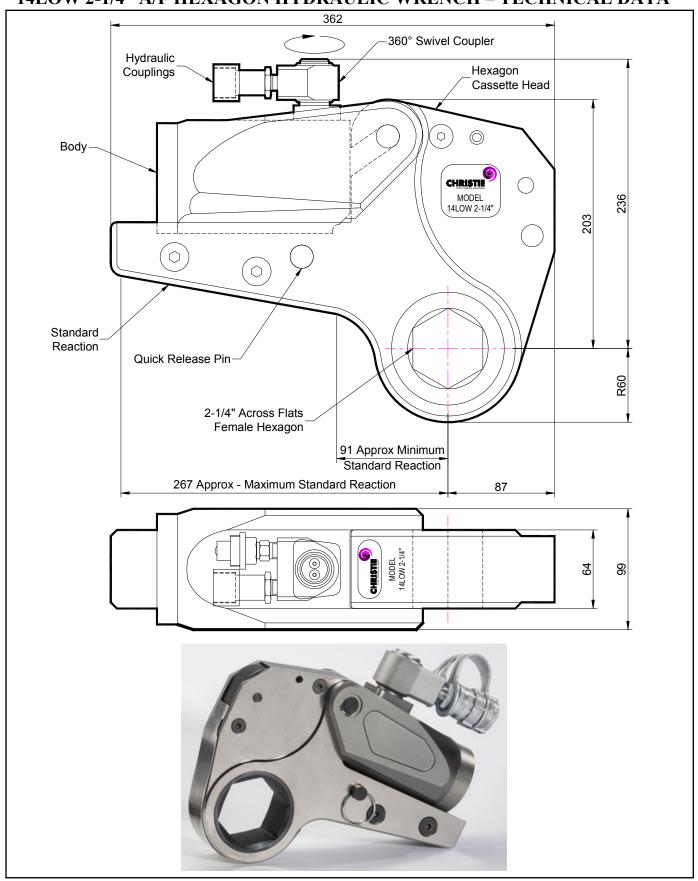

## **DESCRIPTION**

The 14LOW Hydraulic Torque Wrench is a direct fitting hydraulic driven power tool designed to accurately apply torque to tighten and remove threaded fasteners.

The wrench has an open hexagon designed to fit directly onto the nut or bolt head. This tooling is ideal for use on applications with limited overhead access or with fasteners having excessive thread protrusion.

The wrench incorporates a swivel coupler that can be rotated through a full 360° allowing hoses to be conveniently directed away from obstructions.

Torque is controlled by regulating the hydraulic pressure via a separate hydraulic power pack. Corresponding pressure settings and torques are determined using the graph provided.

The hexagon cassette head is quickly detachable from the body to allow different size hexagon cassettes to be fitted.

The LOW wrench must always be operated with the following:-

- Double Acting Hydraulic Power Pack capable of 10,000 psi (690 bar) with low pressure return
- Hydraulic Mineral Oil (None Synthetic, Grade 32 or equivalent)
- Hydraulic Hoses (Working Pressure 10,000 psi, 6mm Bore)

## **SPECIFICATION**

Hexagon Size: 2-1/4" (Female)

Torque Accuracy: +/- 3%

Minimum Output Torque: 1,852 Nm (1,366 lbf.ft)

Maximum Output Torque: 17,200 Nm (12,686 lbf.ft)

Maximum Working Pressure: 690 bar (10,000 psi)