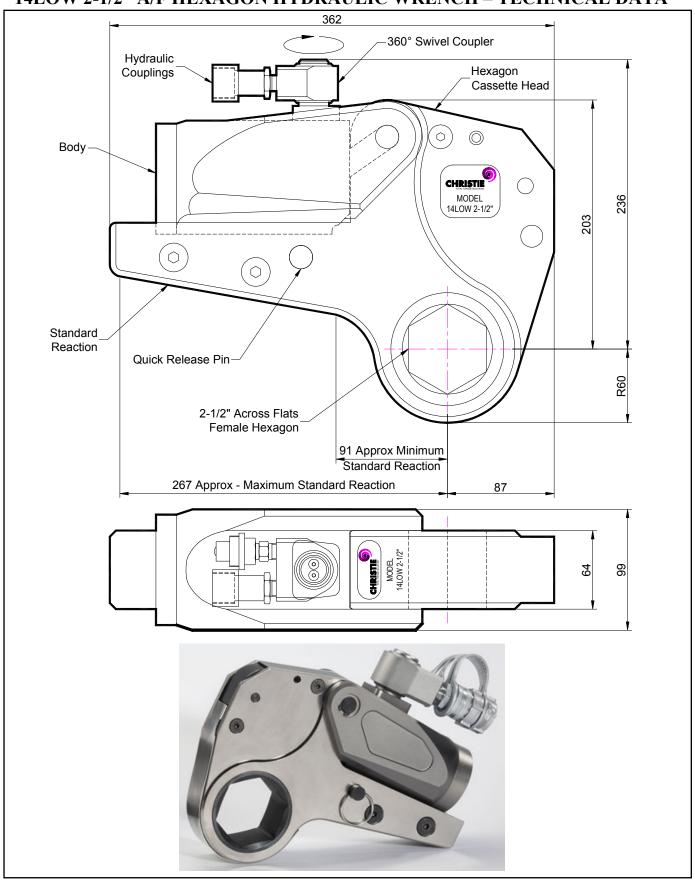

## **DESCRIPTION**

The 14LOW Hydraulic Torque Wrench is a direct fitting hydraulic driven power tool designed to accurately apply torque to tighten and remove threaded fasteners.

The wrench has an open hexagon designed to fit directly onto the nut or bolt head. This tooling is ideal for use on applications with limited overhead access or with fasteners having excessive thread protrusion.

The wrench incorporates a swivel coupler that can be rotated through a full 360° allowing hoses to be conveniently directed away from obstructions.

Torque is controlled by regulating the hydraulic pressure via a separate hydraulic power pack. Corresponding pressure settings and torques are determined using the graph provided.

The hexagon cassette head is quickly detachable from the body to allow different size hexagon cassettes to be fitted.

The LOW wrench must always be operated with the following:-

- Double Acting Hydraulic Power Pack capable of 10,000 psi (690 bar) with low pressure return
- Hydraulic Mineral Oil (None Synthetic, Grade 32 or equivalent)
- Hydraulic Hoses (Working Pressure 10,000 psi, 6mm Bore)

## **SPECIFICATION**

Hexagon Size: 2-1/2" (Female)

Torque Accuracy: +/- 3%

Minimum Output Torque: 1,852 Nm (1,366 lbf.ft)

Maximum Output Torque: 17,200 Nm (12,686 lbf.ft)

Maximum Working Pressure: 690 bar (10,000 psi)