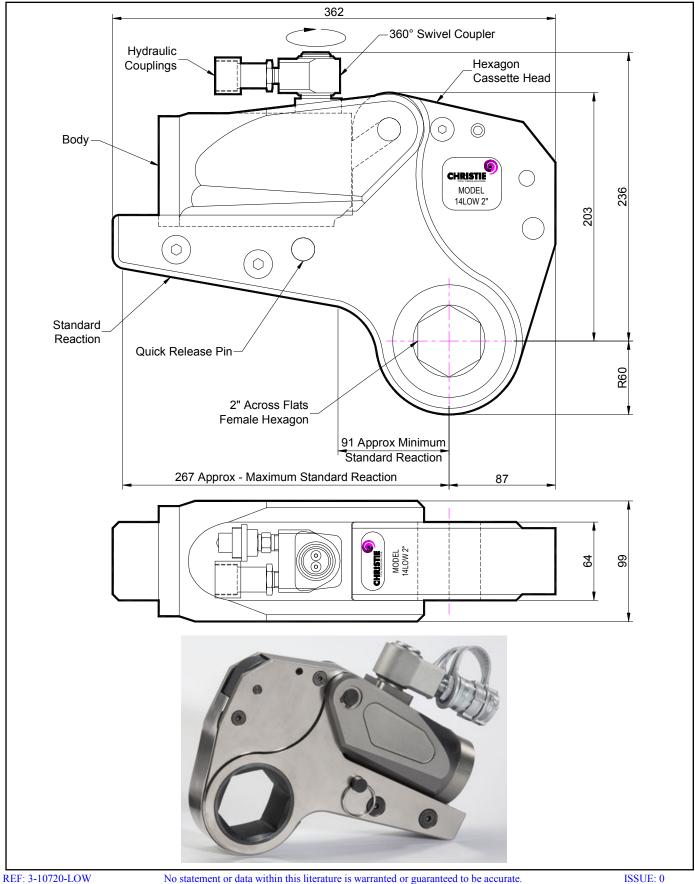

### **DESCRIPTION**

The 14LOW Hydraulic Torque Wrench is a direct fitting hydraulic driven power tool designed to accurately apply torque to tighten and remove threaded fasteners.

The wrench has an open hexagon designed to fit directly onto the nut or bolt head. This tooling is ideal for use on applications with limited overhead access or with fasteners having excessive thread protrusion.

The wrench incorporates a swivel coupler that can be rotated through a full 360° allowing hoses to be conveniently directed away from obstructions.

Torque is controlled by regulating the hydraulic pressure via a separate hydraulic power pack. Corresponding pressure settings and torques are determined using the graph provided.

The hexagon cassette head is quickly detachable from the body to allow different size hexagon cassettes to be fitted.

The LOW wrench must always be operated with the following:-

- Double Acting Hydraulic Power Pack capable of 10,000 psi (690 bar) with low pressure return
- Hydraulic Mineral Oil (None Synthetic, Grade 32 or equivalent)
- Hydraulic Hoses (Working Pressure 10,000 psi, 6mm Bore)

#### **SPECIFICATION**

| Hexagon Size:                      | 2" (Female)               |
|------------------------------------|---------------------------|
| Torque Accuracy:                   | +/- 3%                    |
| Minimum Output Torque:             | 1,852 Nm (1,366 lbf.ft)   |
| Maximum Output Torque:             | 17,200 Nm (12,686 lbf.ft) |
| Maximum Working Pressure:          | 690 bar (10,000 psi)      |
| Maximum Return Pressure:           | 50 bar (725 psi)          |
| Total Weight (Including Reaction): | <17Kg (37.48 lbs)         |
| Swivel Coupler Port Size:          | 1/4" NPT                  |
|                                    |                           |