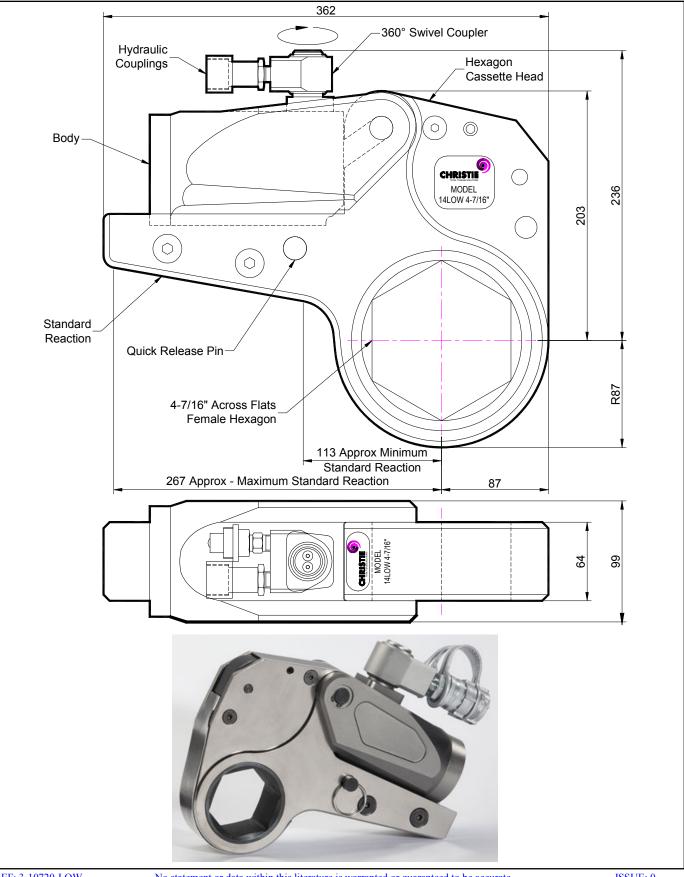

### **DESCRIPTION**

The 14LOW Hydraulic Torque Wrench is a direct fitting hydraulic driven power tool designed to accurately apply torque to tighten and remove threaded fasteners.

The wrench has an open hexagon designed to fit directly onto the nut or bolt head. This tooling is ideal for use on applications with limited overhead access or with fasteners having excessive thread protrusion.

The wrench incorporates a swivel coupler that can be rotated through a full 360° allowing hoses to be conveniently directed away from obstructions.

Torque is controlled by regulating the hydraulic pressure via a separate hydraulic power pack. Corresponding pressure settings and torques are determined using the graph provided.

The hexagon cassette head is quickly detachable from the body to allow different size hexagon cassettes to be fitted.

The LOW wrench must always be operated with the following:-

- Double Acting Hydraulic Power Pack capable of 10,000 psi (690 bar) with low pressure return
- Hydraulic Mineral Oil (None Synthetic, Grade 32 or equivalent)
- Hydraulic Hoses (Working Pressure 10,000 psi, 6mm Bore)