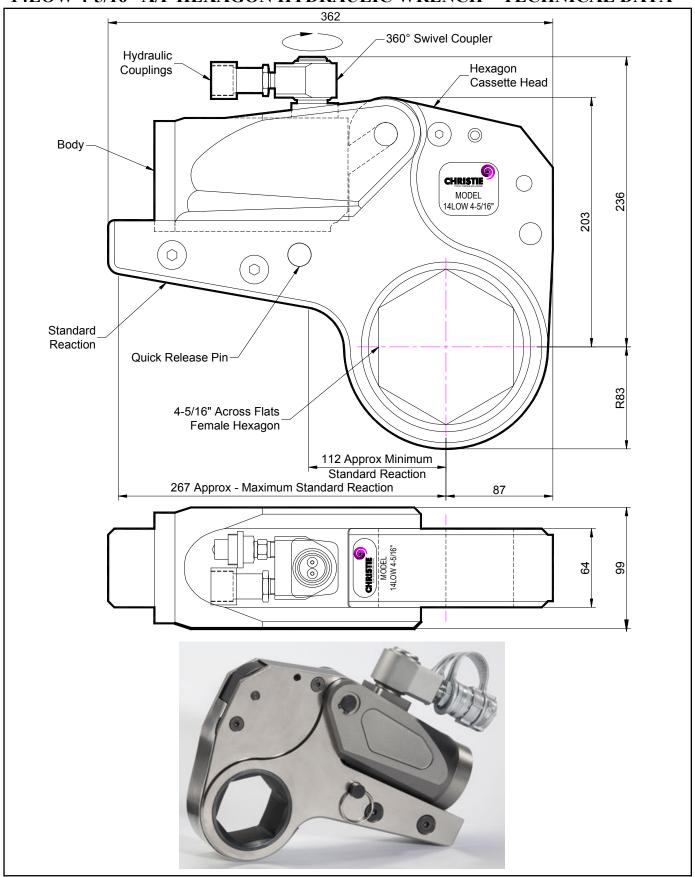

## **DESCRIPTION**

The 14LOW Hydraulic Torque Wrench is a direct fitting hydraulic driven power tool designed to accurately apply torque to tighten and remove threaded fasteners.

The wrench has an open hexagon designed to fit directly onto the nut or bolt head. This tooling is ideal for use on applications with limited overhead access or with fasteners having excessive thread protrusion.

The wrench incorporates a swivel coupler that can be rotated through a full 360° allowing hoses to be conveniently directed away from obstructions.

Torque is controlled by regulating the hydraulic pressure via a separate hydraulic power pack. Corresponding pressure settings and torques are determined using the graph provided.

The hexagon cassette head is quickly detachable from the body to allow different size hexagon cassettes to be fitted.

The LOW wrench must always be operated with the following:-

- Double Acting Hydraulic Power Pack capable of 10,000 psi (690 bar) with low pressure return
- Hydraulic Mineral Oil (None Synthetic, Grade 32 or equivalent)
- Hydraulic Hoses (Working Pressure 10,000 psi, 6mm Bore)

## **SPECIFICATION**

Hexagon Size: 4-5/16" (Female)

Torque Accuracy: +/- 3%

Minimum Output Torque: 1,852 Nm (1,366 lbf.ft)

Maximum Output Torque: 17,200 Nm (12,686 lbf.ft)

Maximum Working Pressure: 690 bar (10,000 psi)