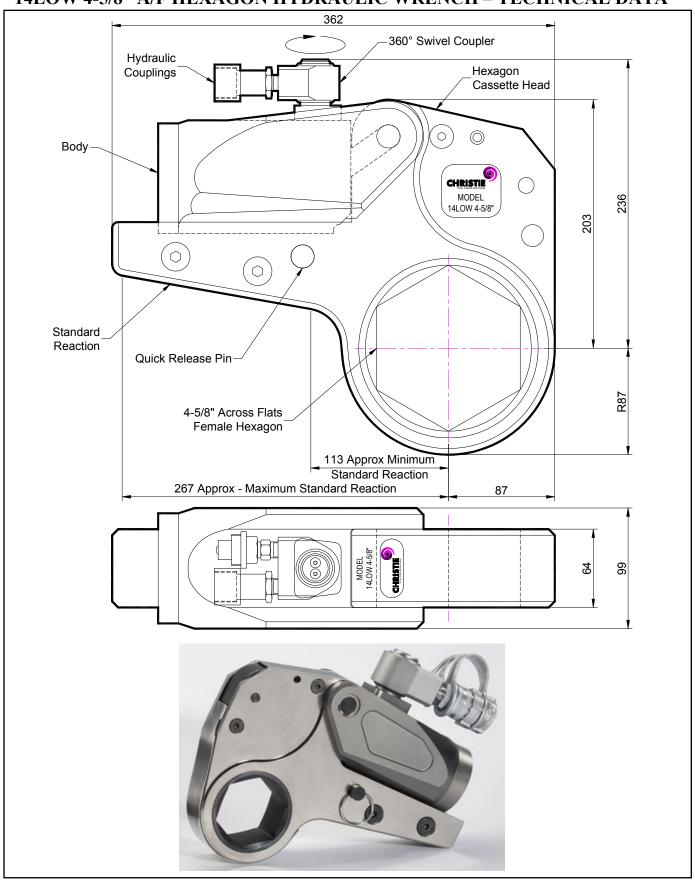

## **DESCRIPTION**

The 14LOW Hydraulic Torque Wrench is a direct fitting hydraulic driven power tool designed to accurately apply torque to tighten and remove threaded fasteners.

The wrench has an open hexagon designed to fit directly onto the nut or bolt head. This tooling is ideal for use on applications with limited overhead access or with fasteners having excessive thread protrusion.

The wrench incorporates a swivel coupler that can be rotated through a full 360° allowing hoses to be conveniently directed away from obstructions.

Torque is controlled by regulating the hydraulic pressure via a separate hydraulic power pack. Corresponding pressure settings and torques are determined using the graph provided.

The hexagon cassette head is quickly detachable from the body to allow different size hexagon cassettes to be fitted.

The LOW wrench must always be operated with the following:-

- Double Acting Hydraulic Power Pack capable of 10,000 psi (690 bar) with low pressure return
- Hydraulic Mineral Oil (None Synthetic, Grade 32 or equivalent)
- Hydraulic Hoses (Working Pressure 10,000 psi, 6mm Bore)

## **SPECIFICATION**

Hexagon Size: 4-5/8" (Female)

Torque Accuracy: +/- 3%

Minimum Output Torque: 1,852 Nm (1,366 lbf.ft)

Maximum Output Torque: 17,200 Nm (12,686 lbf.ft)

Maximum Working Pressure: 690 bar (10,000 psi)

Maximum Return Pressure: 50 bar (725 psi)

Total Weight (Including Reaction): <18Kg (39.68 lbs)

Swivel Coupler Port Size: 1/4" NPT