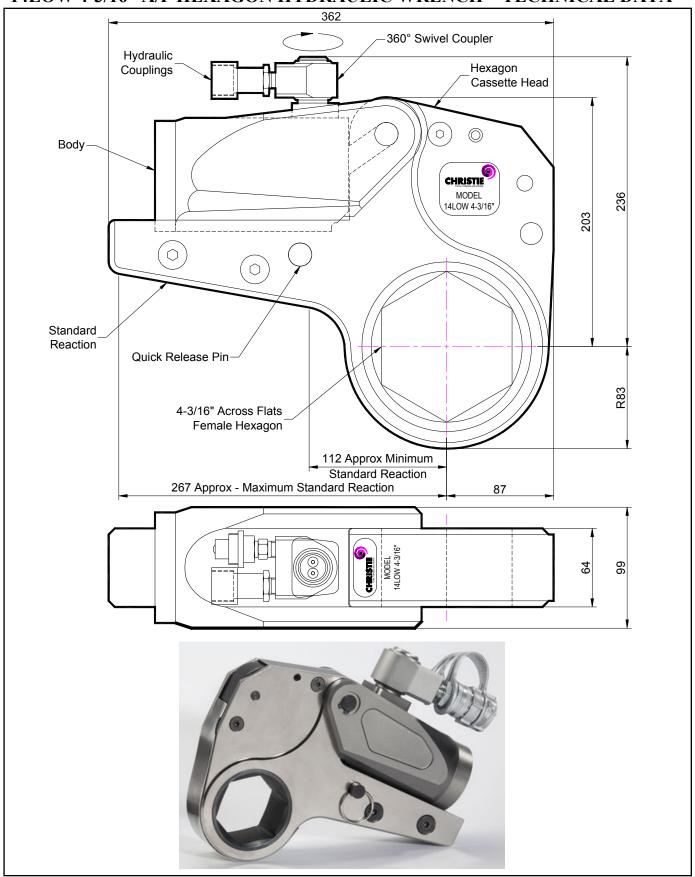

## **DESCRIPTION**

The 14LOW Hydraulic Torque Wrench is a direct fitting hydraulic driven power tool designed to accurately apply torque to tighten and remove threaded fasteners.

The wrench has an open hexagon designed to fit directly onto the nut or bolt head. This tooling is ideal for use on applications with limited overhead access or with fasteners having excessive thread protrusion.

The wrench incorporates a swivel coupler that can be rotated through a full 360° allowing hoses to be conveniently directed away from obstructions.

Torque is controlled by regulating the hydraulic pressure via a separate hydraulic power pack. Corresponding pressure settings and torques are determined using the graph provided.

The hexagon cassette head is quickly detachable from the body to allow different size hexagon cassettes to be fitted.

The LOW wrench must always be operated with the following:-

- Double Acting Hydraulic Power Pack capable of 10,000 psi (690 bar) with low pressure return
- Hydraulic Mineral Oil (None Synthetic, Grade 32 or equivalent)
- Hydraulic Hoses (Working Pressure 10,000 psi, 6mm Bore)

### **SPECIFICATION**

Hexagon Size: 4-3/16" (Female)

Torque Accuracy: +/- 3%

Minimum Output Torque: 1,852 Nm (1,366 lbf.ft)

Maximum Output Torque: 17,200 Nm (12,686 lbf.ft)

Maximum Working Pressure: 690 bar (10,000 psi)