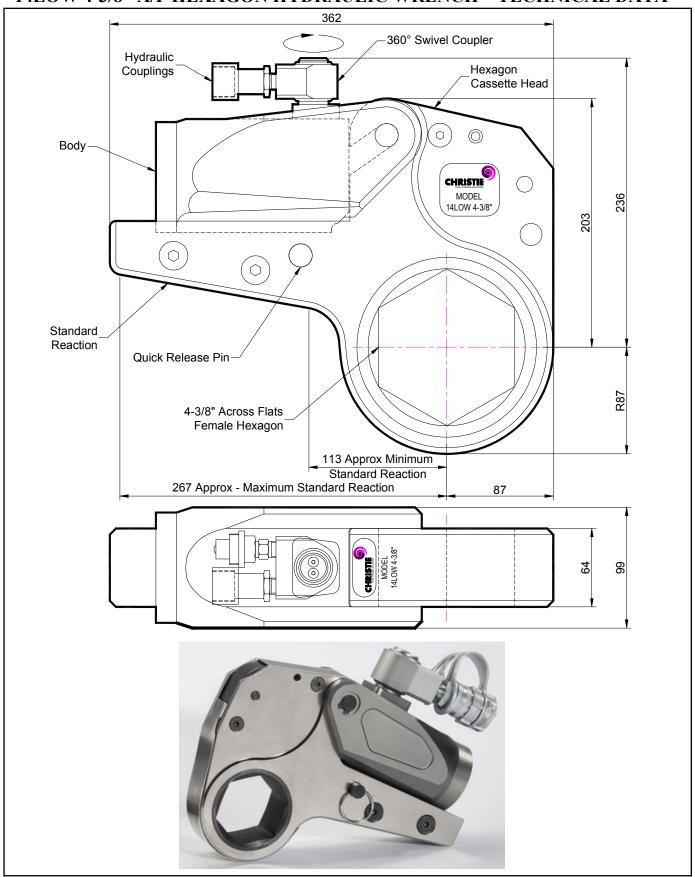

## **DESCRIPTION**

The 14LOW Hydraulic Torque Wrench is a direct fitting hydraulic driven power tool designed to accurately apply torque to tighten and remove threaded fasteners.

The wrench has an open hexagon designed to fit directly onto the nut or bolt head. This tooling is ideal for use on applications with limited overhead access or with fasteners having excessive thread protrusion.

The wrench incorporates a swivel coupler that can be rotated through a full 360° allowing hoses to be conveniently directed away from obstructions.

Torque is controlled by regulating the hydraulic pressure via a separate hydraulic power pack. Corresponding pressure settings and torques are determined using the graph provided.

The hexagon cassette head is quickly detachable from the body to allow different size hexagon cassettes to be fitted.

The LOW wrench must always be operated with the following:-

- Double Acting Hydraulic Power Pack capable of 10,000 psi (690 bar) with low pressure return
- Hydraulic Mineral Oil (None Synthetic, Grade 32 or equivalent)
- Hydraulic Hoses (Working Pressure 10,000 psi, 6mm Bore)

### **SPECIFICATION**

Hexagon Size: 4-3/8" (Female)

Torque Accuracy: +/- 3%

Minimum Output Torque: 1,852 Nm (1,366 lbf.ft)

Maximum Output Torque: 17,200 Nm (12,686 lbf.ft)

Maximum Working Pressure: 690 bar (10,000 psi)

Maximum Return Pressure: 50 bar (725 psi)

Total Weight (Including Reaction): <18Kg (39.68 lbs)

Swivel Coupler Port Size: 1/4" NPT