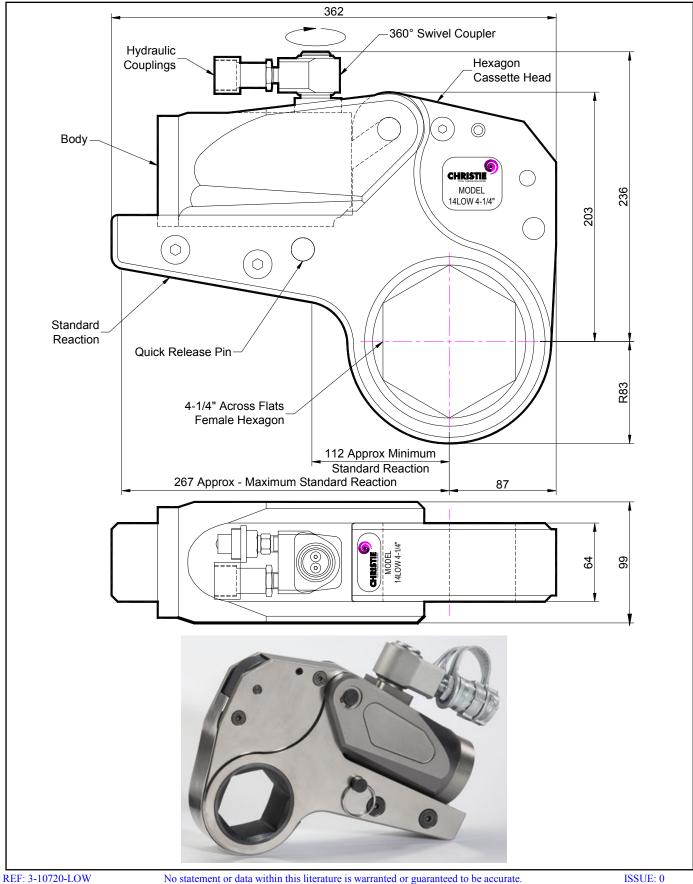

## **DESCRIPTION**

The 14LOW Hydraulic Torque Wrench is a direct fitting hydraulic driven power tool designed to accurately apply torque to tighten and remove threaded fasteners.

The wrench has an open hexagon designed to fit directly onto the nut or bolt head. This tooling is ideal for use on applications with limited overhead access or with fasteners having excessive thread protrusion.

The wrench incorporates a swivel coupler that can be rotated through a full 360° allowing hoses to be conveniently directed away from obstructions.

Torque is controlled by regulating the hydraulic pressure via a separate hydraulic power pack. Corresponding pressure settings and torques are determined using the graph provided.

The hexagon cassette head is quickly detachable from the body to allow different size hexagon cassettes to be fitted.

The LOW wrench must always be operated with the following:-

- Double Acting Hydraulic Power Pack capable of 10,000 psi (690 bar) with low pressure return
- Hydraulic Mineral Oil (None Synthetic, Grade 32 or equivalent)
- Hydraulic Hoses (Working Pressure 10,000 psi, 6mm Bore)

### **SPECIFICATION**

| Hexagon Size:                      | 4-1/4" (Female)           |
|------------------------------------|---------------------------|
| Torque Accuracy:                   | +/- 3%                    |
| Minimum Output Torque:             | 1,852 Nm (1,366 lbf.ft)   |
| Maximum Output Torque:             | 17,200 Nm (12,686 lbf.ft) |
| Maximum Working Pressure:          | 690 bar (10,000 psi)      |
| Maximum Return Pressure:           | 50 bar (725 psi)          |
| Total Weight (Including Reaction): | <18Kg (39.68 lbs)         |
| Swivel Coupler Port Size:          | 1/4" NPT                  |
|                                    |                           |