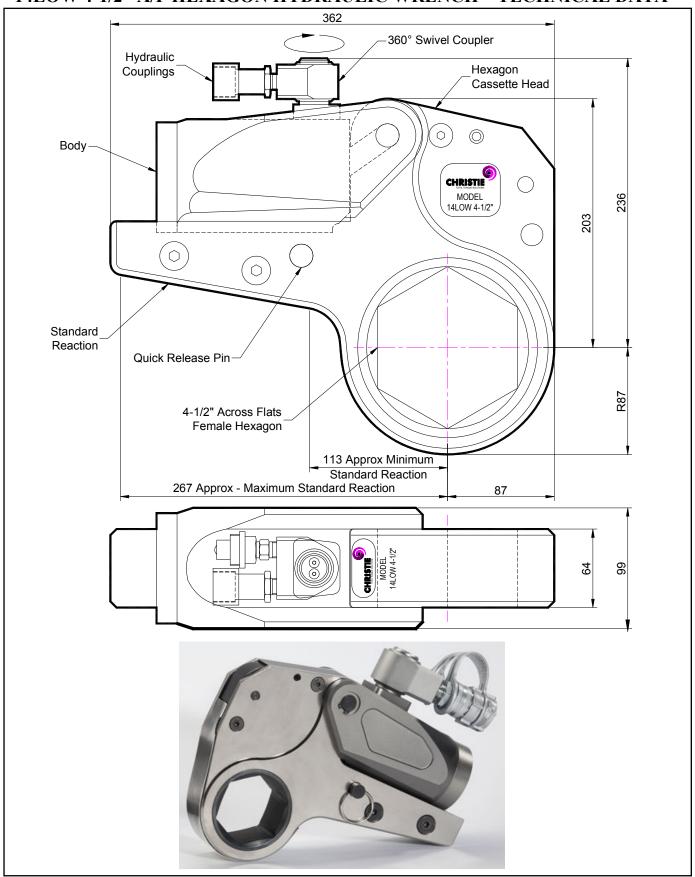

## **DESCRIPTION**

The 14LOW Hydraulic Torque Wrench is a direct fitting hydraulic driven power tool designed to accurately apply torque to tighten and remove threaded fasteners.

The wrench has an open hexagon designed to fit directly onto the nut or bolt head. This tooling is ideal for use on applications with limited overhead access or with fasteners having excessive thread protrusion.

The wrench incorporates a swivel coupler that can be rotated through a full 360° allowing hoses to be conveniently directed away from obstructions.

Torque is controlled by regulating the hydraulic pressure via a separate hydraulic power pack. Corresponding pressure settings and torques are determined using the graph provided.

The hexagon cassette head is quickly detachable from the body to allow different size hexagon cassettes to be fitted.

The LOW wrench must always be operated with the following:-

- Double Acting Hydraulic Power Pack capable of 10,000 psi (690 bar) with low pressure return
- Hydraulic Mineral Oil (None Synthetic, Grade 32 or equivalent)
- Hydraulic Hoses (Working Pressure 10,000 psi, 6mm Bore)

## **SPECIFICATION**

Hexagon Size: 4-1/2" (Female)

Torque Accuracy: +/- 3%

Minimum Output Torque: 1,852 Nm (1,366 lbf.ft)

Maximum Output Torque: 17,200 Nm (12,686 lbf.ft)

Maximum Working Pressure: 690 bar (10,000 psi)