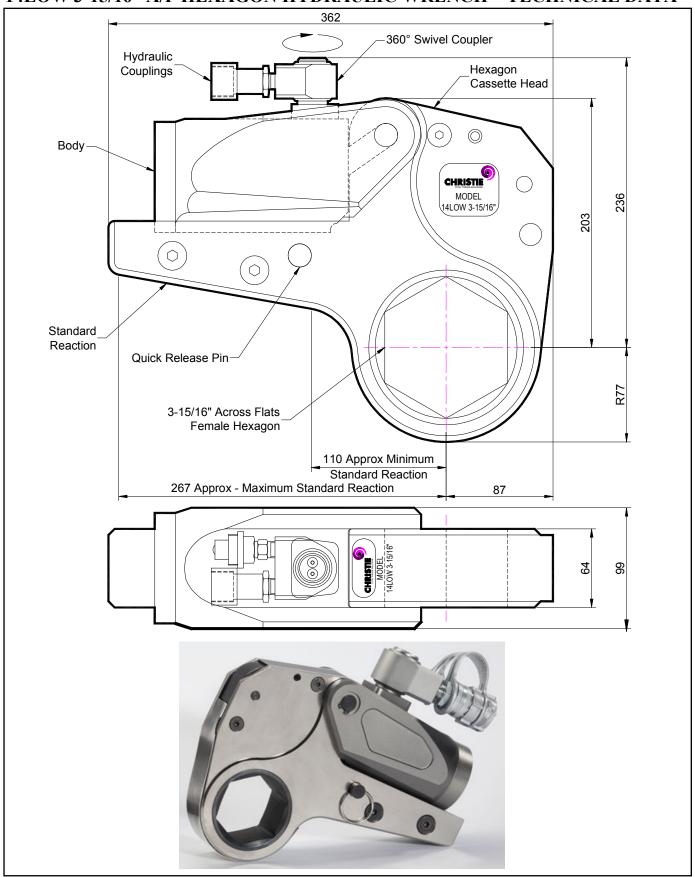

## **DESCRIPTION**

The 14LOW Hydraulic Torque Wrench is a direct fitting hydraulic driven power tool designed to accurately apply torque to tighten and remove threaded fasteners.

The wrench has an open hexagon designed to fit directly onto the nut or bolt head. This tooling is ideal for use on applications with limited overhead access or with fasteners having excessive thread protrusion.

The wrench incorporates a swivel coupler that can be rotated through a full 360° allowing hoses to be conveniently directed away from obstructions.

Torque is controlled by regulating the hydraulic pressure via a separate hydraulic power pack. Corresponding pressure settings and torques are determined using the graph provided.

The hexagon cassette head is quickly detachable from the body to allow different size hexagon cassettes to be fitted.

The LOW wrench must always be operated with the following:-

- Double Acting Hydraulic Power Pack capable of 10,000 psi (690 bar) with low pressure return
- Hydraulic Mineral Oil (None Synthetic, Grade 32 or equivalent)
- Hydraulic Hoses (Working Pressure 10,000 psi, 6mm Bore)

## **SPECIFICATION**

Hexagon Size: 3-15/16" (Female)

Torque Accuracy: +/- 3%

Minimum Output Torque: 1,852 Nm (1,366 lbf.ft)

Maximum Output Torque: 17,200 Nm (12,686 lbf.ft)

Maximum Working Pressure: 690 bar (10,000 psi)