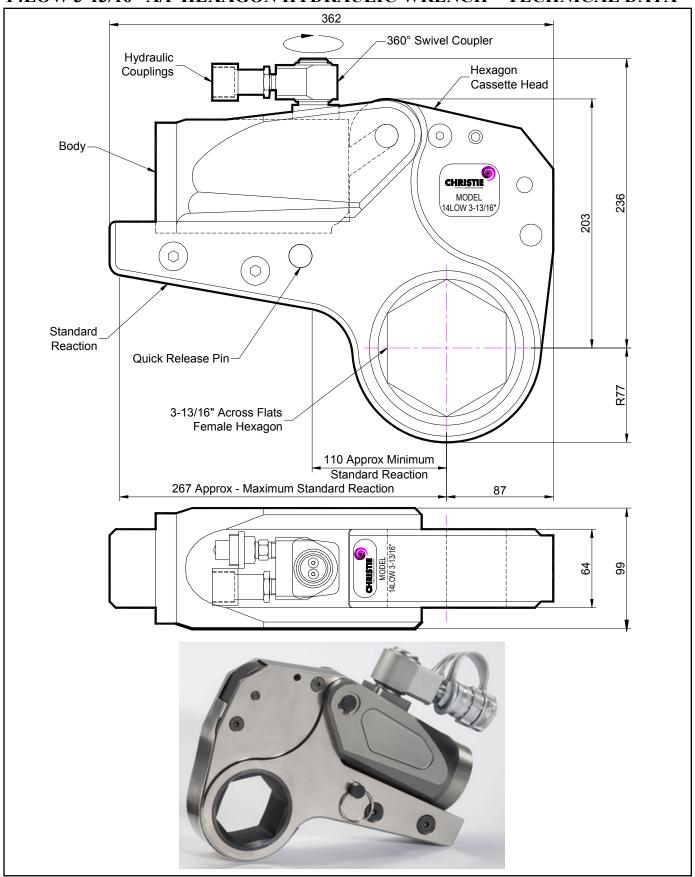

## **DESCRIPTION**

The 14LOW Hydraulic Torque Wrench is a direct fitting hydraulic driven power tool designed to accurately apply torque to tighten and remove threaded fasteners.

The wrench has an open hexagon designed to fit directly onto the nut or bolt head. This tooling is ideal for use on applications with limited overhead access or with fasteners having excessive thread protrusion.

The wrench incorporates a swivel coupler that can be rotated through a full 360° allowing hoses to be conveniently directed away from obstructions.

Torque is controlled by regulating the hydraulic pressure via a separate hydraulic power pack. Corresponding pressure settings and torques are determined using the graph provided.

The hexagon cassette head is quickly detachable from the body to allow different size hexagon cassettes to be fitted.

The LOW wrench must always be operated with the following:-

- Double Acting Hydraulic Power Pack capable of 10,000 psi (690 bar) with low pressure return
- Hydraulic Mineral Oil (None Synthetic, Grade 32 or equivalent)
- Hydraulic Hoses (Working Pressure 10,000 psi, 6mm Bore)

## **SPECIFICATION**

Hexagon Size: 3-13/16" (Female)

Torque Accuracy: +/- 3%

Minimum Output Torque: 1,852 Nm (1,366 lbf.ft)

Maximum Output Torque: 17,200 Nm (12,686 lbf.ft)

Maximum Working Pressure: 690 bar (10,000 psi)

Maximum Return Pressure: 50 bar (725 psi)

Total Weight (Including Reaction): <18Kg (39.68 lbs)

Swivel Coupler Port Size: 1/4" NPT