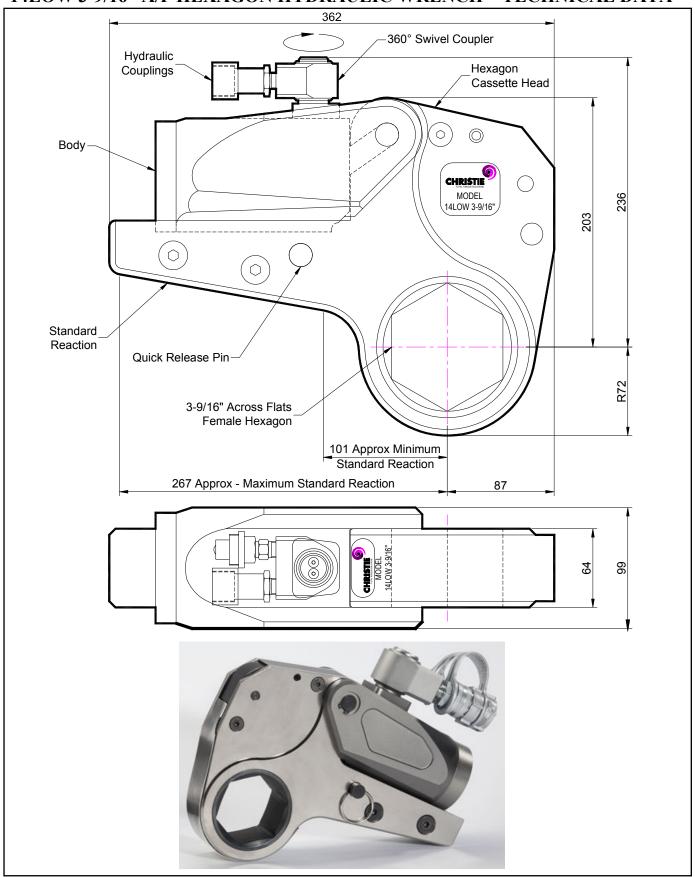

# **DESCRIPTION**

The 14LOW Hydraulic Torque Wrench is a direct fitting hydraulic driven power tool designed to accurately apply torque to tighten and remove threaded fasteners.

The wrench has an open hexagon designed to fit directly onto the nut or bolt head. This tooling is ideal for use on applications with limited overhead access or with fasteners having excessive thread protrusion.

The wrench incorporates a swivel coupler that can be rotated through a full 360° allowing hoses to be conveniently directed away from obstructions.

Torque is controlled by regulating the hydraulic pressure via a separate hydraulic power pack. Corresponding pressure settings and torques are determined using the graph provided.

The hexagon cassette head is quickly detachable from the body to allow different size hexagon cassettes to be fitted.

The LOW wrench must always be operated with the following:-

- Double Acting Hydraulic Power Pack capable of 10,000 psi (690 bar) with low pressure return
- Hydraulic Mineral Oil (None Synthetic, Grade 32 or equivalent)
- Hydraulic Hoses (Working Pressure 10,000 psi, 6mm Bore)

### **SPECIFICATION**

Hexagon Size: 3-9/16" (Female)

Torque Accuracy: +/- 3%

Minimum Output Torque: 1,852 Nm (1,366 lbf.ft)

Maximum Output Torque: 17,200 Nm (12,686 lbf.ft)

Maximum Working Pressure: 690 bar (10,000 psi)

Maximum Return Pressure: 50 bar (725 psi)

Total Weight (Including Reaction): <18Kg (39.68 lbs)

Swivel Coupler Port Size: 1/4" NPT