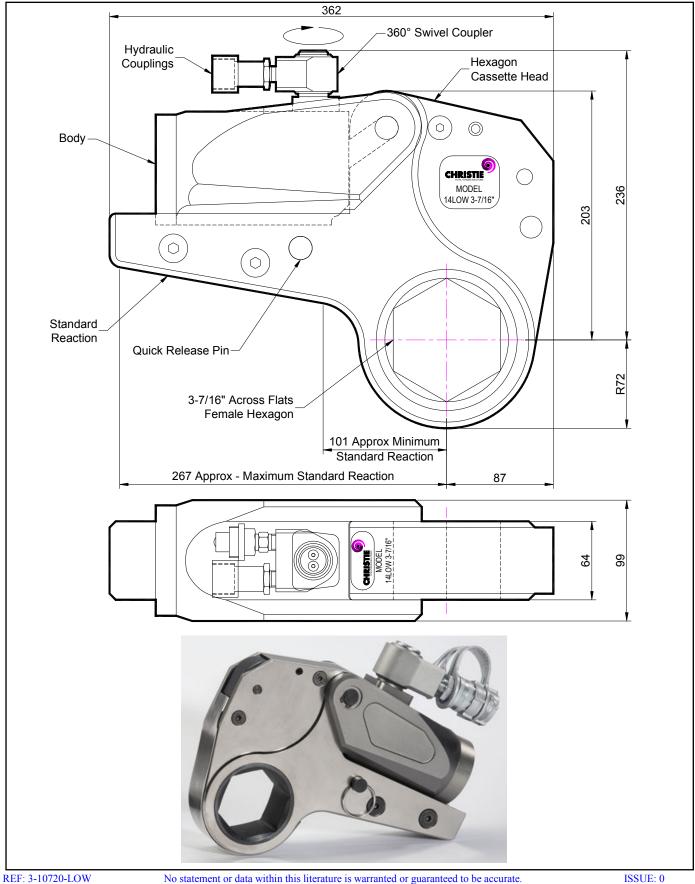

### **DESCRIPTION**

The 14LOW Hydraulic Torque Wrench is a direct fitting hydraulic driven power tool designed to accurately apply torque to tighten and remove threaded fasteners.

The wrench has an open hexagon designed to fit directly onto the nut or bolt head. This tooling is ideal for use on applications with limited overhead access or with fasteners having excessive thread protrusion.

The wrench incorporates a swivel coupler that can be rotated through a full 360° allowing hoses to be conveniently directed away from obstructions.

Torque is controlled by regulating the hydraulic pressure via a separate hydraulic power pack. Corresponding pressure settings and torques are determined using the graph provided.

The hexagon cassette head is quickly detachable from the body to allow different size hexagon cassettes to be fitted.

The LOW wrench must always be operated with the following:-

- Double Acting Hydraulic Power Pack capable of 10,000 psi (690 bar) with low pressure return
- Hydraulic Mineral Oil (None Synthetic, Grade 32 or equivalent)
- Hydraulic Hoses (Working Pressure 10,000 psi, 6mm Bore)

#### **SPECIFICATION**

| Hexagon Size:                      | 3-7/16" (Female)          |
|------------------------------------|---------------------------|
| Torque Accuracy:                   | +/- 3%                    |
| Minimum Output Torque:             | 1,852 Nm (1,366 lbf.ft)   |
| Maximum Output Torque:             | 17,200 Nm (12,686 lbf.ft) |
| Maximum Working Pressure:          | 690 bar (10,000 psi)      |
| Maximum Return Pressure:           | 50 bar (725 psi)          |
| Total Weight (Including Reaction): | <18Kg (39.68 lbs)         |
| Swivel Coupler Port Size:          | 1/4" NPT                  |
|                                    |                           |