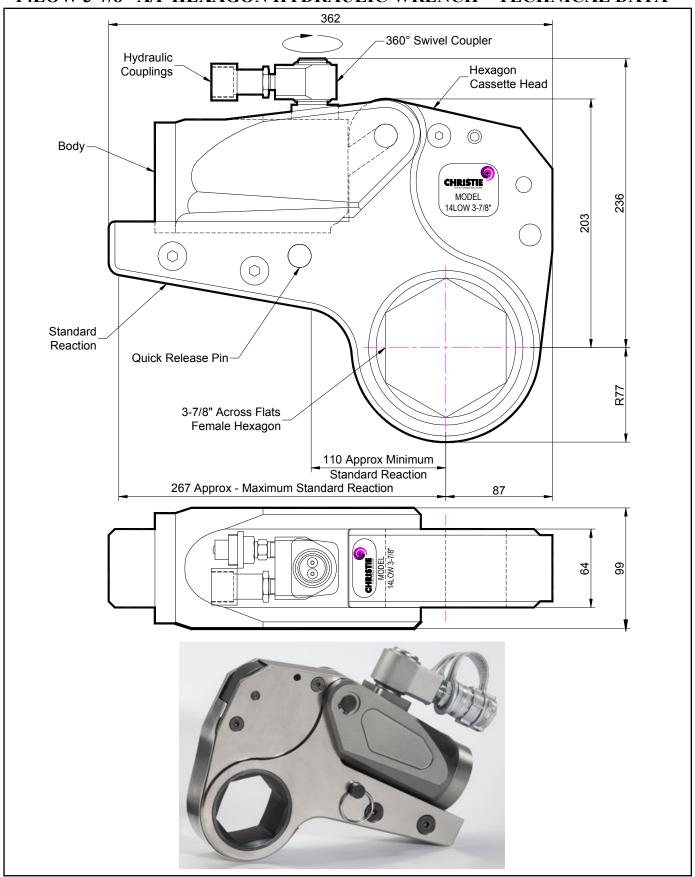

## **DESCRIPTION**

The 14LOW Hydraulic Torque Wrench is a direct fitting hydraulic driven power tool designed to accurately apply torque to tighten and remove threaded fasteners.

The wrench has an open hexagon designed to fit directly onto the nut or bolt head. This tooling is ideal for use on applications with limited overhead access or with fasteners having excessive thread protrusion.

The wrench incorporates a swivel coupler that can be rotated through a full 360° allowing hoses to be conveniently directed away from obstructions.

Torque is controlled by regulating the hydraulic pressure via a separate hydraulic power pack. Corresponding pressure settings and torques are determined using the graph provided.

The hexagon cassette head is quickly detachable from the body to allow different size hexagon cassettes to be fitted.

The LOW wrench must always be operated with the following:-

- Double Acting Hydraulic Power Pack capable of 10,000 psi (690 bar) with low pressure return
- Hydraulic Mineral Oil (None Synthetic, Grade 32 or equivalent)
- Hydraulic Hoses (Working Pressure 10,000 psi, 6mm Bore)

## **SPECIFICATION**

Hexagon Size: 3-7/8" (Female)

Torque Accuracy: +/- 3%

Minimum Output Torque: 1,852 Nm (1,366 lbf.ft)

Maximum Output Torque: 17,200 Nm (12,686 lbf.ft)

Maximum Working Pressure: 690 bar (10,000 psi)

Maximum Return Pressure: 50 bar (725 psi)

Total Weight (Including Reaction): <18Kg (39.68 lbs)

Swivel Coupler Port Size: 1/4" NPT