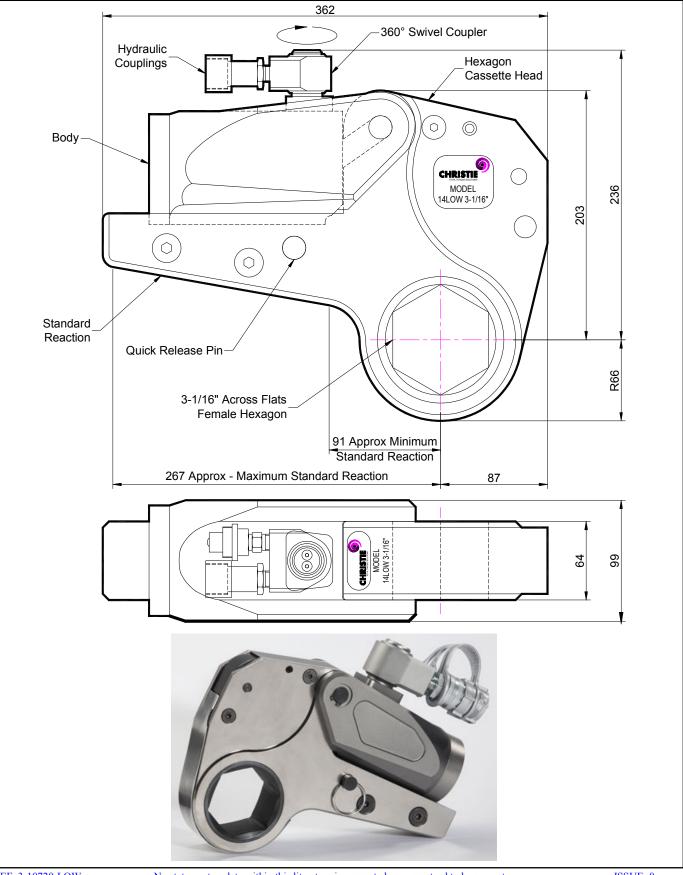

### **DESCRIPTION**

The 14LOW Hydraulic Torque Wrench is a direct fitting hydraulic driven power tool designed to accurately apply torque to tighten and remove threaded fasteners.

The wrench has an open hexagon designed to fit directly onto the nut or bolt head. This tooling is ideal for use on applications with limited overhead access or with fasteners having excessive thread protrusion.

The wrench incorporates a swivel coupler that can be rotated through a full 360° allowing hoses to be conveniently directed away from obstructions.

Torque is controlled by regulating the hydraulic pressure via a separate hydraulic power pack. Corresponding pressure settings and torques are determined using the graph provided.

The hexagon cassette head is quickly detachable from the body to allow different size hexagon cassettes to be fitted.

The LOW wrench must always be operated with the following:-

- Double Acting Hydraulic Power Pack capable of 10,000 psi (690 bar) with low pressure return
- Hydraulic Mineral Oil (None Synthetic, Grade 32 or equivalent)
- Hydraulic Hoses (Working Pressure 10,000 psi, 6mm Bore)

#### **SPECIFICATION**

| Hexagon Size:                      | 3-1/16" (Female)          |
|------------------------------------|---------------------------|
| Torque Accuracy:                   | +/- 3%                    |
| Minimum Output Torque:             | 1,852 Nm (1,366 lbf.ft)   |
| Maximum Output Torque:             | 17,200 Nm (12,686 lbf.ft) |
| Maximum Working Pressure:          | 690 bar (10,000 psi)      |
| Maximum Return Pressure:           | 50 bar (725 psi)          |
| Total Weight (Including Reaction): | <17Kg (37.48 lbs)         |
| Swivel Coupler Port Size:          | 1/4" NPT                  |
|                                    |                           |