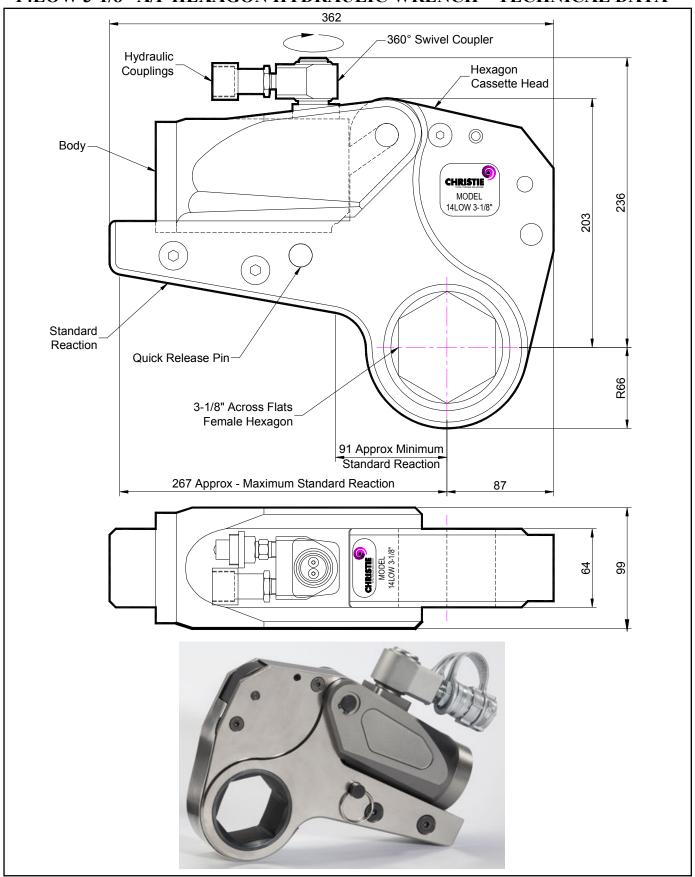

## **DESCRIPTION**

The 14LOW Hydraulic Torque Wrench is a direct fitting hydraulic driven power tool designed to accurately apply torque to tighten and remove threaded fasteners.

The wrench has an open hexagon designed to fit directly onto the nut or bolt head. This tooling is ideal for use on applications with limited overhead access or with fasteners having excessive thread protrusion.

The wrench incorporates a swivel coupler that can be rotated through a full 360° allowing hoses to be conveniently directed away from obstructions.

Torque is controlled by regulating the hydraulic pressure via a separate hydraulic power pack. Corresponding pressure settings and torques are determined using the graph provided.

The hexagon cassette head is quickly detachable from the body to allow different size hexagon cassettes to be fitted.

The LOW wrench must always be operated with the following:-

- Double Acting Hydraulic Power Pack capable of 10,000 psi (690 bar) with low pressure return
- Hydraulic Mineral Oil (None Synthetic, Grade 32 or equivalent)
- Hydraulic Hoses (Working Pressure 10,000 psi, 6mm Bore)

## **SPECIFICATION**

Hexagon Size: 3-1/8" (Female)

Torque Accuracy: +/- 3%

Minimum Output Torque: 1,852 Nm (1,366 lbf.ft)

Maximum Output Torque: 17,200 Nm (12,686 lbf.ft)

Maximum Working Pressure: 690 bar (10,000 psi)