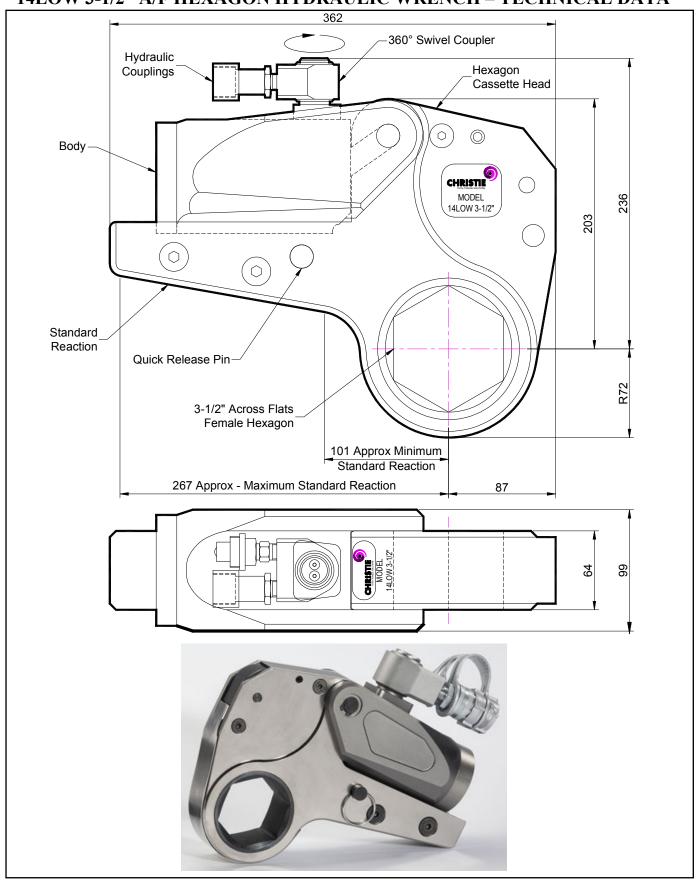

## **DESCRIPTION**

The 14LOW Hydraulic Torque Wrench is a direct fitting hydraulic driven power tool designed to accurately apply torque to tighten and remove threaded fasteners.

The wrench has an open hexagon designed to fit directly onto the nut or bolt head. This tooling is ideal for use on applications with limited overhead access or with fasteners having excessive thread protrusion.

The wrench incorporates a swivel coupler that can be rotated through a full 360° allowing hoses to be conveniently directed away from obstructions.

Torque is controlled by regulating the hydraulic pressure via a separate hydraulic power pack. Corresponding pressure settings and torques are determined using the graph provided.

The hexagon cassette head is quickly detachable from the body to allow different size hexagon cassettes to be fitted.

The LOW wrench must always be operated with the following:-

- Double Acting Hydraulic Power Pack capable of 10,000 psi (690 bar) with low pressure return
- Hydraulic Mineral Oil (None Synthetic, Grade 32 or equivalent)
- Hydraulic Hoses (Working Pressure 10,000 psi, 6mm Bore)

## **SPECIFICATION**

Hexagon Size: 3-1/2" (Female)

Torque Accuracy: +/- 3%

Minimum Output Torque: 1,852 Nm (1,366 lbf.ft)

Maximum Output Torque: 17,200 Nm (12,686 lbf.ft)

Maximum Working Pressure: 690 bar (10,000 psi)