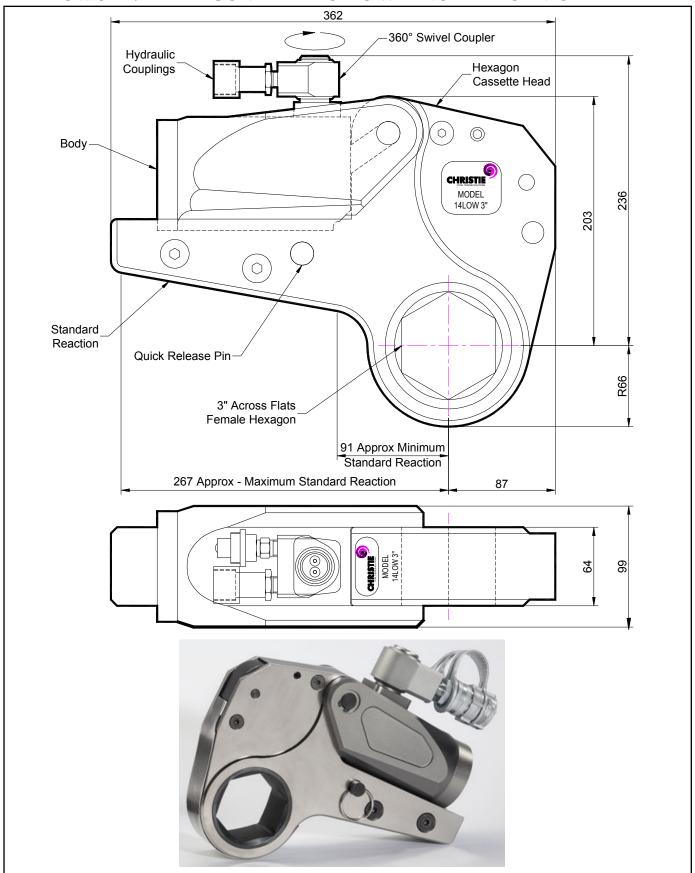

## **DESCRIPTION**

The 14LOW Hydraulic Torque Wrench is a direct fitting hydraulic driven power tool designed to accurately apply torque to tighten and remove threaded fasteners.

The wrench has an open hexagon designed to fit directly onto the nut or bolt head. This tooling is ideal for use on applications with limited overhead access or with fasteners having excessive thread protrusion.

The wrench incorporates a swivel coupler that can be rotated through a full 360° allowing hoses to be conveniently directed away from obstructions.

Torque is controlled by regulating the hydraulic pressure via a separate hydraulic power pack. Corresponding pressure settings and torques are determined using the graph provided.

The hexagon cassette head is quickly detachable from the body to allow different size hexagon cassettes to be fitted.

The LOW wrench must always be operated with the following:-

- Double Acting Hydraulic Power Pack capable of 10,000 psi (690 bar) with low pressure return
- Hydraulic Mineral Oil (None Synthetic, Grade 32 or equivalent)
- Hydraulic Hoses (Working Pressure 10,000 psi, 6mm Bore)

## **SPECIFICATION**

Hexagon Size: 3" (Female)
Torque Accuracy: +/- 3%

Minimum Output Torque: 1,852 Nm (1,366 lbf.ft)

Maximum Output Torque: 17,200 Nm (12,686 lbf.ft)

Maximum Working Pressure: 690 bar (10,000 psi)

Maximum Return Pressure: 50 bar (725 psi)

Total Weight (Including Reaction): <17Kg (37.48 lbs)

Swivel Coupler Port Size: 1/4" NPT